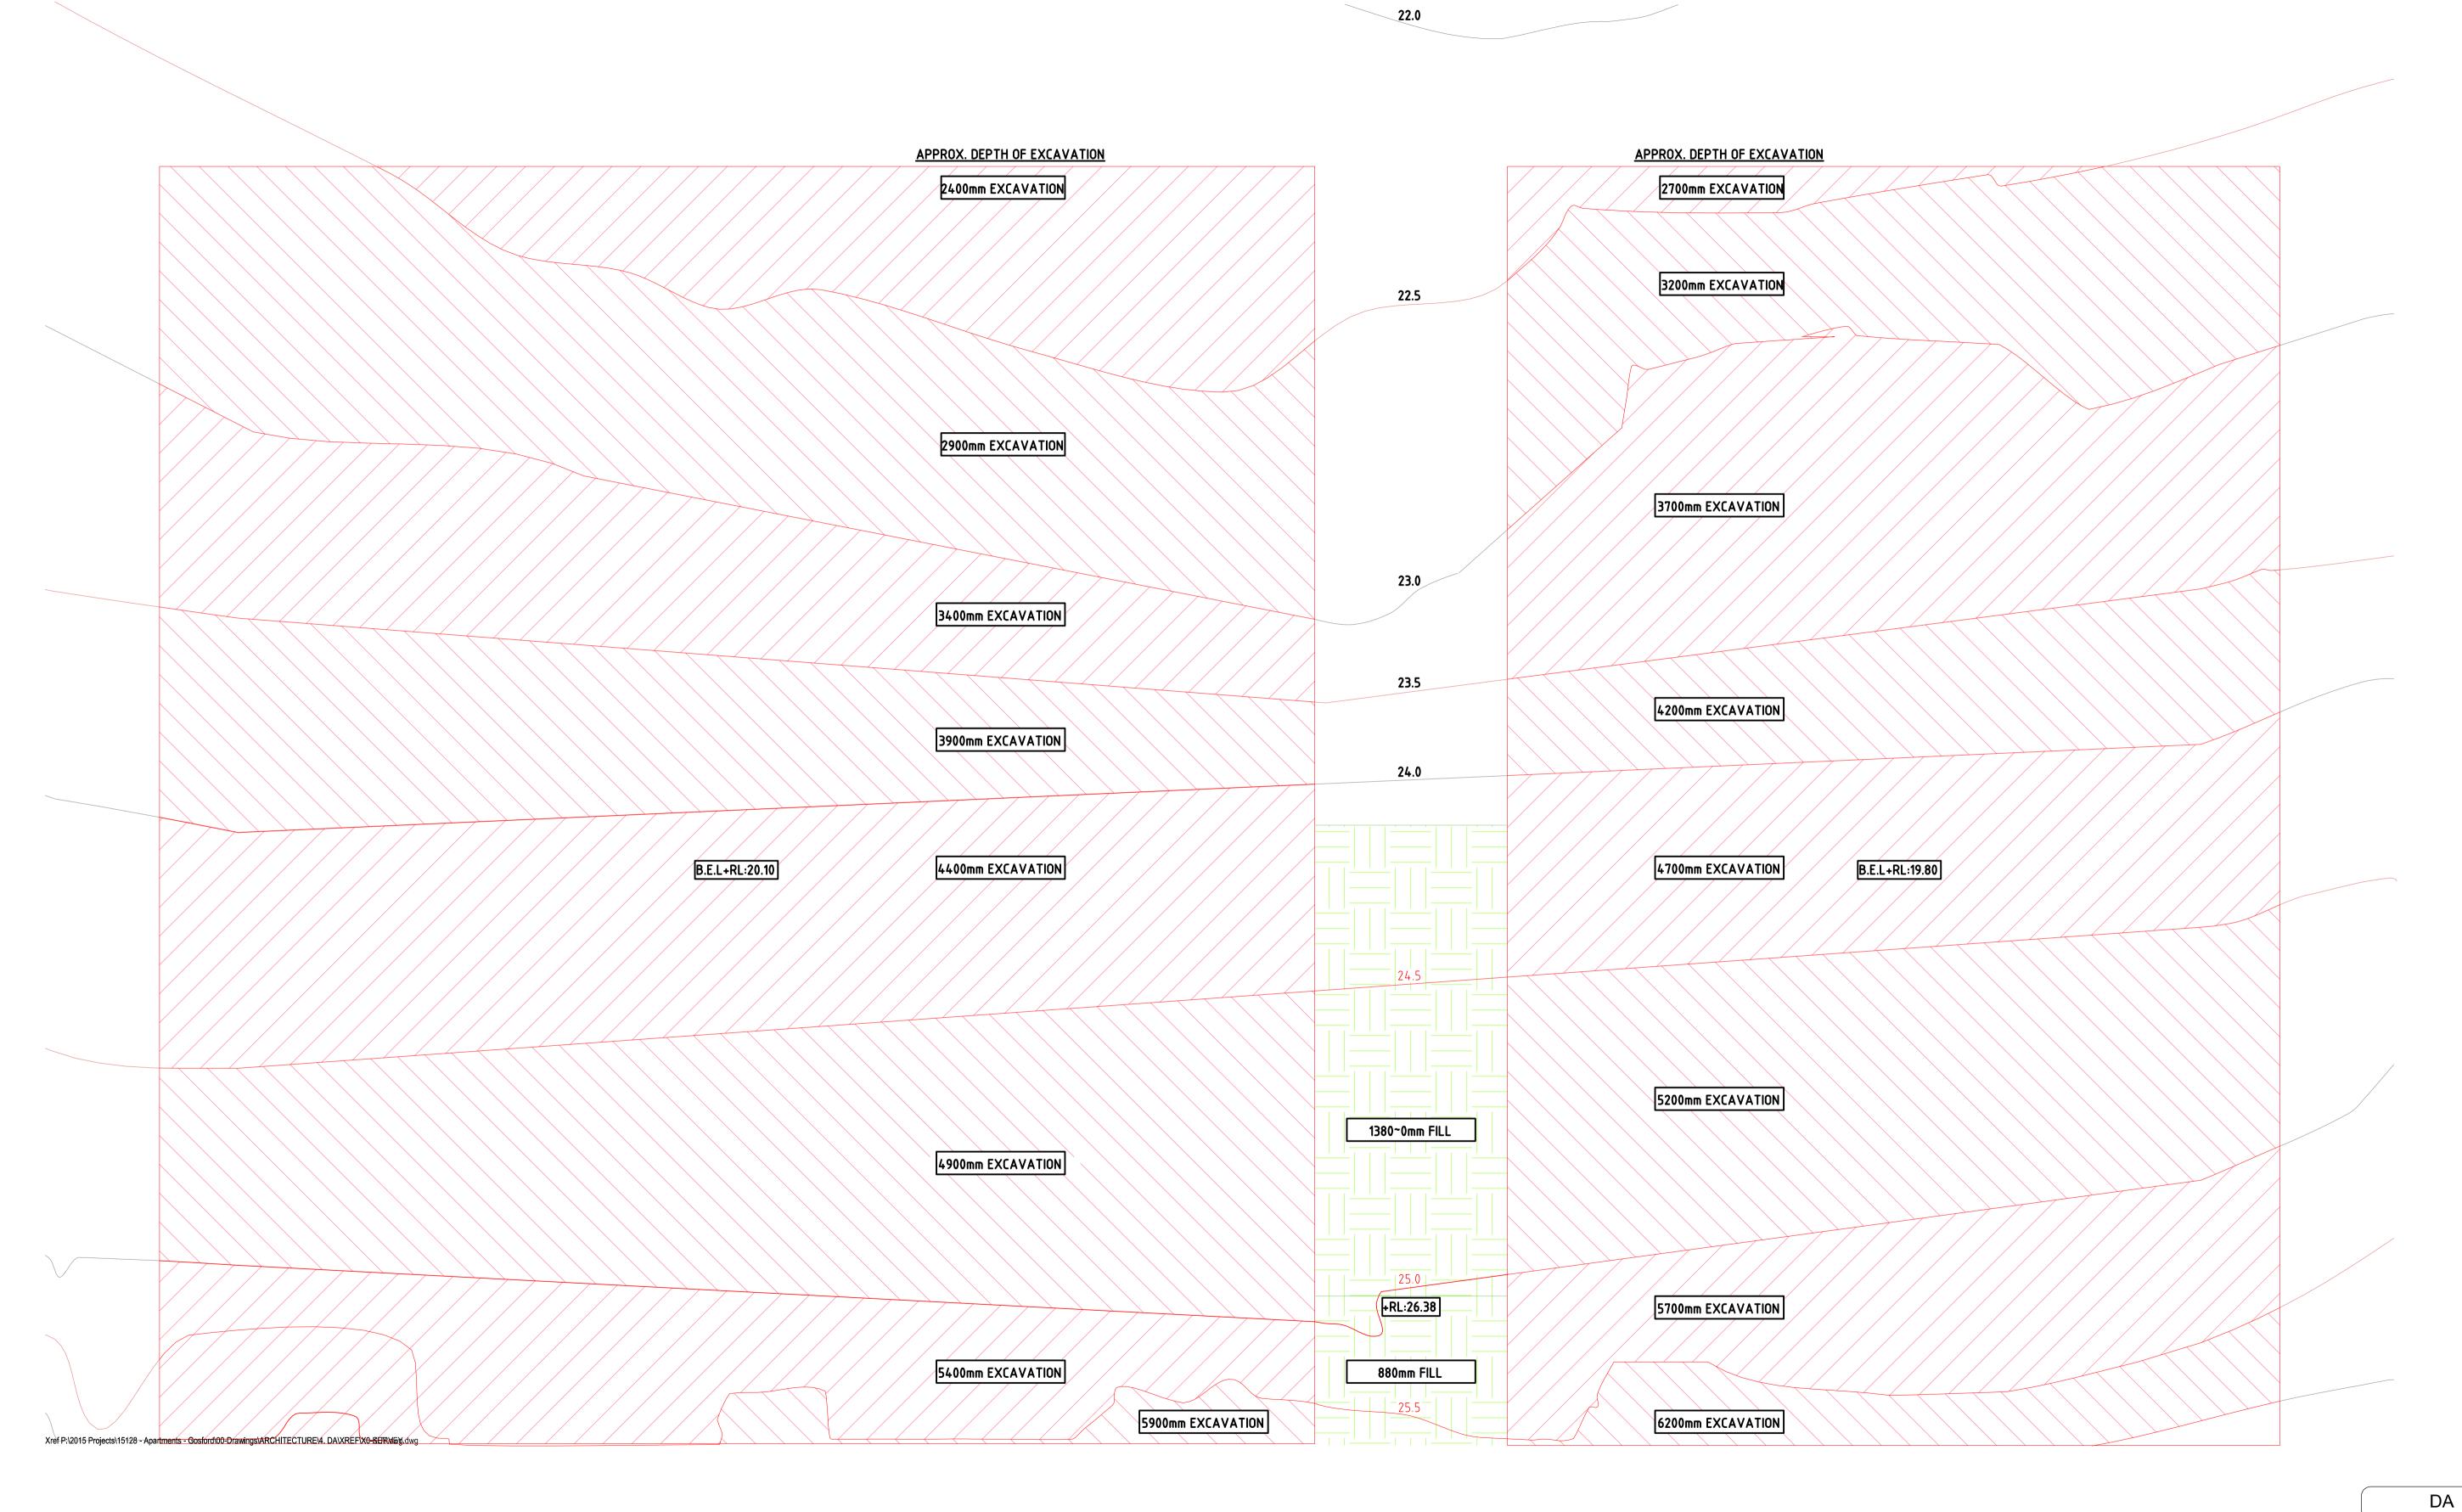

## 34-44 HILL STREET, GOSFORD APARTMENTS

| 1 - SITE PLANS  |                                                                                                                                                                                                                                                                                                                                                                                                                                                                                                                                                                                                                                                                                                                                                                                                                                                                                                                                                                                                                                                                                                                                                                                                                                                                                                                                                                                                                                                                                                                                                                                                                                                                                                                                                                                                                                                                                                                                                                                                                                                                                                                               |                        |
|-----------------|-------------------------------------------------------------------------------------------------------------------------------------------------------------------------------------------------------------------------------------------------------------------------------------------------------------------------------------------------------------------------------------------------------------------------------------------------------------------------------------------------------------------------------------------------------------------------------------------------------------------------------------------------------------------------------------------------------------------------------------------------------------------------------------------------------------------------------------------------------------------------------------------------------------------------------------------------------------------------------------------------------------------------------------------------------------------------------------------------------------------------------------------------------------------------------------------------------------------------------------------------------------------------------------------------------------------------------------------------------------------------------------------------------------------------------------------------------------------------------------------------------------------------------------------------------------------------------------------------------------------------------------------------------------------------------------------------------------------------------------------------------------------------------------------------------------------------------------------------------------------------------------------------------------------------------------------------------------------------------------------------------------------------------------------------------------------------------------------------------------------------------|------------------------|
| DA000           | COVER SHEET                                                                                                                                                                                                                                                                                                                                                                                                                                                                                                                                                                                                                                                                                                                                                                                                                                                                                                                                                                                                                                                                                                                                                                                                                                                                                                                                                                                                                                                                                                                                                                                                                                                                                                                                                                                                                                                                                                                                                                                                                                                                                                                   | NT                     |
| DA001           | SITE ANALYSYS                                                                                                                                                                                                                                                                                                                                                                                                                                                                                                                                                                                                                                                                                                                                                                                                                                                                                                                                                                                                                                                                                                                                                                                                                                                                                                                                                                                                                                                                                                                                                                                                                                                                                                                                                                                                                                                                                                                                                                                                                                                                                                                 | 1:500 @ A              |
| DA002           | CUT & FILL PLAN                                                                                                                                                                                                                                                                                                                                                                                                                                                                                                                                                                                                                                                                                                                                                                                                                                                                                                                                                                                                                                                                                                                                                                                                                                                                                                                                                                                                                                                                                                                                                                                                                                                                                                                                                                                                                                                                                                                                                                                                                                                                                                               | 1:100 @ A              |
|                 |                                                                                                                                                                                                                                                                                                                                                                                                                                                                                                                                                                                                                                                                                                                                                                                                                                                                                                                                                                                                                                                                                                                                                                                                                                                                                                                                                                                                                                                                                                                                                                                                                                                                                                                                                                                                                                                                                                                                                                                                                                                                                                                               |                        |
| 2 - FLOOR PLANS |                                                                                                                                                                                                                                                                                                                                                                                                                                                                                                                                                                                                                                                                                                                                                                                                                                                                                                                                                                                                                                                                                                                                                                                                                                                                                                                                                                                                                                                                                                                                                                                                                                                                                                                                                                                                                                                                                                                                                                                                                                                                                                                               |                        |
| DA100           | BASEMENT LOWER PLAN                                                                                                                                                                                                                                                                                                                                                                                                                                                                                                                                                                                                                                                                                                                                                                                                                                                                                                                                                                                                                                                                                                                                                                                                                                                                                                                                                                                                                                                                                                                                                                                                                                                                                                                                                                                                                                                                                                                                                                                                                                                                                                           | 1:100 @ <i>A</i>       |
| DA101           | BASEMENT UPPER PLAN                                                                                                                                                                                                                                                                                                                                                                                                                                                                                                                                                                                                                                                                                                                                                                                                                                                                                                                                                                                                                                                                                                                                                                                                                                                                                                                                                                                                                                                                                                                                                                                                                                                                                                                                                                                                                                                                                                                                                                                                                                                                                                           | 1:100 @ <i>F</i>       |
| DA102           | GROUND FLOOR + SITE PLAN                                                                                                                                                                                                                                                                                                                                                                                                                                                                                                                                                                                                                                                                                                                                                                                                                                                                                                                                                                                                                                                                                                                                                                                                                                                                                                                                                                                                                                                                                                                                                                                                                                                                                                                                                                                                                                                                                                                                                                                                                                                                                                      | 1:100 @ <i>F</i>       |
| DA103           | LEVEL 1 PLAN                                                                                                                                                                                                                                                                                                                                                                                                                                                                                                                                                                                                                                                                                                                                                                                                                                                                                                                                                                                                                                                                                                                                                                                                                                                                                                                                                                                                                                                                                                                                                                                                                                                                                                                                                                                                                                                                                                                                                                                                                                                                                                                  | 1:100 @ <i>F</i>       |
| DA104           | LEVEL 2 PLAN                                                                                                                                                                                                                                                                                                                                                                                                                                                                                                                                                                                                                                                                                                                                                                                                                                                                                                                                                                                                                                                                                                                                                                                                                                                                                                                                                                                                                                                                                                                                                                                                                                                                                                                                                                                                                                                                                                                                                                                                                                                                                                                  | 1:100 @ <i>F</i>       |
| DA105           | LEVEL 3 PLAN                                                                                                                                                                                                                                                                                                                                                                                                                                                                                                                                                                                                                                                                                                                                                                                                                                                                                                                                                                                                                                                                                                                                                                                                                                                                                                                                                                                                                                                                                                                                                                                                                                                                                                                                                                                                                                                                                                                                                                                                                                                                                                                  | 1:100 @ <i>F</i>       |
| DA106           | LEVEL 4 PLAN                                                                                                                                                                                                                                                                                                                                                                                                                                                                                                                                                                                                                                                                                                                                                                                                                                                                                                                                                                                                                                                                                                                                                                                                                                                                                                                                                                                                                                                                                                                                                                                                                                                                                                                                                                                                                                                                                                                                                                                                                                                                                                                  | 1:100 @ <i>F</i>       |
| DA107           | LEVEL 5 PLAN                                                                                                                                                                                                                                                                                                                                                                                                                                                                                                                                                                                                                                                                                                                                                                                                                                                                                                                                                                                                                                                                                                                                                                                                                                                                                                                                                                                                                                                                                                                                                                                                                                                                                                                                                                                                                                                                                                                                                                                                                                                                                                                  | 1:100 @ <i>F</i>       |
| DA108           | LAVEL 6 PLAN                                                                                                                                                                                                                                                                                                                                                                                                                                                                                                                                                                                                                                                                                                                                                                                                                                                                                                                                                                                                                                                                                                                                                                                                                                                                                                                                                                                                                                                                                                                                                                                                                                                                                                                                                                                                                                                                                                                                                                                                                                                                                                                  | 1:100 @ <i>F</i>       |
| DA109           | LEVEL 7 PLAN                                                                                                                                                                                                                                                                                                                                                                                                                                                                                                                                                                                                                                                                                                                                                                                                                                                                                                                                                                                                                                                                                                                                                                                                                                                                                                                                                                                                                                                                                                                                                                                                                                                                                                                                                                                                                                                                                                                                                                                                                                                                                                                  | 1:100 @ <i>F</i>       |
| DA110           | LAVEL 8 PLAN                                                                                                                                                                                                                                                                                                                                                                                                                                                                                                                                                                                                                                                                                                                                                                                                                                                                                                                                                                                                                                                                                                                                                                                                                                                                                                                                                                                                                                                                                                                                                                                                                                                                                                                                                                                                                                                                                                                                                                                                                                                                                                                  | 1:100 @ <i>F</i>       |
| DA111           | ROOF PLAN                                                                                                                                                                                                                                                                                                                                                                                                                                                                                                                                                                                                                                                                                                                                                                                                                                                                                                                                                                                                                                                                                                                                                                                                                                                                                                                                                                                                                                                                                                                                                                                                                                                                                                                                                                                                                                                                                                                                                                                                                                                                                                                     | 1:100 @ <i>F</i>       |
| 2 ELEVATIONS    |                                                                                                                                                                                                                                                                                                                                                                                                                                                                                                                                                                                                                                                                                                                                                                                                                                                                                                                                                                                                                                                                                                                                                                                                                                                                                                                                                                                                                                                                                                                                                                                                                                                                                                                                                                                                                                                                                                                                                                                                                                                                                                                               |                        |
| 3 - ELEVATIONS  | FACT ELEVATION                                                                                                                                                                                                                                                                                                                                                                                                                                                                                                                                                                                                                                                                                                                                                                                                                                                                                                                                                                                                                                                                                                                                                                                                                                                                                                                                                                                                                                                                                                                                                                                                                                                                                                                                                                                                                                                                                                                                                                                                                                                                                                                | 1:100 @                |
| DA200           | EAST ELEVATION                                                                                                                                                                                                                                                                                                                                                                                                                                                                                                                                                                                                                                                                                                                                                                                                                                                                                                                                                                                                                                                                                                                                                                                                                                                                                                                                                                                                                                                                                                                                                                                                                                                                                                                                                                                                                                                                                                                                                                                                                                                                                                                | 1:100 @ /              |
| DA201           | SOUTH EVATION                                                                                                                                                                                                                                                                                                                                                                                                                                                                                                                                                                                                                                                                                                                                                                                                                                                                                                                                                                                                                                                                                                                                                                                                                                                                                                                                                                                                                                                                                                                                                                                                                                                                                                                                                                                                                                                                                                                                                                                                                                                                                                                 | 1:100 @ /              |
| DA202           | WEST ELEVATION                                                                                                                                                                                                                                                                                                                                                                                                                                                                                                                                                                                                                                                                                                                                                                                                                                                                                                                                                                                                                                                                                                                                                                                                                                                                                                                                                                                                                                                                                                                                                                                                                                                                                                                                                                                                                                                                                                                                                                                                                                                                                                                | 1:100 @ /              |
| DA203           | NORTH ELEVATION                                                                                                                                                                                                                                                                                                                                                                                                                                                                                                                                                                                                                                                                                                                                                                                                                                                                                                                                                                                                                                                                                                                                                                                                                                                                                                                                                                                                                                                                                                                                                                                                                                                                                                                                                                                                                                                                                                                                                                                                                                                                                                               | 1:100 @ A              |
| DA204<br>DA205  | NORTH EASEMENT ELEVATION SOUTH EASEMENT ELEVATION                                                                                                                                                                                                                                                                                                                                                                                                                                                                                                                                                                                                                                                                                                                                                                                                                                                                                                                                                                                                                                                                                                                                                                                                                                                                                                                                                                                                                                                                                                                                                                                                                                                                                                                                                                                                                                                                                                                                                                                                                                                                             | 1:100 @ /<br>1:100 @ / |
| DAZOO           | OCCUPATION CONTRACTOR |                        |
| 4 - SECTIONS    |                                                                                                                                                                                                                                                                                                                                                                                                                                                                                                                                                                                                                                                                                                                                                                                                                                                                                                                                                                                                                                                                                                                                                                                                                                                                                                                                                                                                                                                                                                                                                                                                                                                                                                                                                                                                                                                                                                                                                                                                                                                                                                                               |                        |
| DA300           | SECTION A-A                                                                                                                                                                                                                                                                                                                                                                                                                                                                                                                                                                                                                                                                                                                                                                                                                                                                                                                                                                                                                                                                                                                                                                                                                                                                                                                                                                                                                                                                                                                                                                                                                                                                                                                                                                                                                                                                                                                                                                                                                                                                                                                   | 1:100 @ /              |
| DA301           | SECTION B-B                                                                                                                                                                                                                                                                                                                                                                                                                                                                                                                                                                                                                                                                                                                                                                                                                                                                                                                                                                                                                                                                                                                                                                                                                                                                                                                                                                                                                                                                                                                                                                                                                                                                                                                                                                                                                                                                                                                                                                                                                                                                                                                   | 1:100 @ /              |
| DA302           | SECTION C-C                                                                                                                                                                                                                                                                                                                                                                                                                                                                                                                                                                                                                                                                                                                                                                                                                                                                                                                                                                                                                                                                                                                                                                                                                                                                                                                                                                                                                                                                                                                                                                                                                                                                                                                                                                                                                                                                                                                                                                                                                                                                                                                   | 1:100 @ /              |
| DA303           | SECTION D-D                                                                                                                                                                                                                                                                                                                                                                                                                                                                                                                                                                                                                                                                                                                                                                                                                                                                                                                                                                                                                                                                                                                                                                                                                                                                                                                                                                                                                                                                                                                                                                                                                                                                                                                                                                                                                                                                                                                                                                                                                                                                                                                   | 1:100 @ /              |
| DA304           | SECTION E-E                                                                                                                                                                                                                                                                                                                                                                                                                                                                                                                                                                                                                                                                                                                                                                                                                                                                                                                                                                                                                                                                                                                                                                                                                                                                                                                                                                                                                                                                                                                                                                                                                                                                                                                                                                                                                                                                                                                                                                                                                                                                                                                   | 1:100 @ /              |
| 5 - SHADOW DIAC | SRAM                                                                                                                                                                                                                                                                                                                                                                                                                                                                                                                                                                                                                                                                                                                                                                                                                                                                                                                                                                                                                                                                                                                                                                                                                                                                                                                                                                                                                                                                                                                                                                                                                                                                                                                                                                                                                                                                                                                                                                                                                                                                                                                          |                        |
| DA400           | SHADOW DIAGRAM                                                                                                                                                                                                                                                                                                                                                                                                                                                                                                                                                                                                                                                                                                                                                                                                                                                                                                                                                                                                                                                                                                                                                                                                                                                                                                                                                                                                                                                                                                                                                                                                                                                                                                                                                                                                                                                                                                                                                                                                                                                                                                                | NT                     |
|                 |                                                                                                                                                                                                                                                                                                                                                                                                                                                                                                                                                                                                                                                                                                                                                                                                                                                                                                                                                                                                                                                                                                                                                                                                                                                                                                                                                                                                                                                                                                                                                                                                                                                                                                                                                                                                                                                                                                                                                                                                                                                                                                                               |                        |
| 6 - FSR PLANS   |                                                                                                                                                                                                                                                                                                                                                                                                                                                                                                                                                                                                                                                                                                                                                                                                                                                                                                                                                                                                                                                                                                                                                                                                                                                                                                                                                                                                                                                                                                                                                                                                                                                                                                                                                                                                                                                                                                                                                                                                                                                                                                                               | 4.000.0                |
| DA500           | GROUND - LEVEL 1 FSR PLAN                                                                                                                                                                                                                                                                                                                                                                                                                                                                                                                                                                                                                                                                                                                                                                                                                                                                                                                                                                                                                                                                                                                                                                                                                                                                                                                                                                                                                                                                                                                                                                                                                                                                                                                                                                                                                                                                                                                                                                                                                                                                                                     | 1:200 @ /              |
| DA501           | LEVEL 2 - 5 FSR PLAN                                                                                                                                                                                                                                                                                                                                                                                                                                                                                                                                                                                                                                                                                                                                                                                                                                                                                                                                                                                                                                                                                                                                                                                                                                                                                                                                                                                                                                                                                                                                                                                                                                                                                                                                                                                                                                                                                                                                                                                                                                                                                                          | 1:200 @ A              |
| DA502           | LEVEL 6 - 8 FSR PLAN                                                                                                                                                                                                                                                                                                                                                                                                                                                                                                                                                                                                                                                                                                                                                                                                                                                                                                                                                                                                                                                                                                                                                                                                                                                                                                                                                                                                                                                                                                                                                                                                                                                                                                                                                                                                                                                                                                                                                                                                                                                                                                          | 1:200 @ /              |
| 7 - SOLAR & VEN | TILATION PLANS                                                                                                                                                                                                                                                                                                                                                                                                                                                                                                                                                                                                                                                                                                                                                                                                                                                                                                                                                                                                                                                                                                                                                                                                                                                                                                                                                                                                                                                                                                                                                                                                                                                                                                                                                                                                                                                                                                                                                                                                                                                                                                                |                        |
| DA600           | GROUND - LEVEL 1 SOLAR & VENTILATION PLAN                                                                                                                                                                                                                                                                                                                                                                                                                                                                                                                                                                                                                                                                                                                                                                                                                                                                                                                                                                                                                                                                                                                                                                                                                                                                                                                                                                                                                                                                                                                                                                                                                                                                                                                                                                                                                                                                                                                                                                                                                                                                                     | 1:200 @ <i>F</i>       |
| DA601           | LEVEL 2 - 5 SOLAR & VENTILATION PLAN                                                                                                                                                                                                                                                                                                                                                                                                                                                                                                                                                                                                                                                                                                                                                                                                                                                                                                                                                                                                                                                                                                                                                                                                                                                                                                                                                                                                                                                                                                                                                                                                                                                                                                                                                                                                                                                                                                                                                                                                                                                                                          | 1:200 @ <i>F</i>       |
| DA602           | LEVEL 6 - 8 SOLAR & VENTILATION PLAN                                                                                                                                                                                                                                                                                                                                                                                                                                                                                                                                                                                                                                                                                                                                                                                                                                                                                                                                                                                                                                                                                                                                                                                                                                                                                                                                                                                                                                                                                                                                                                                                                                                                                                                                                                                                                                                                                                                                                                                                                                                                                          | 1:200 @ /              |
|                 |                                                                                                                                                                                                                                                                                                                                                                                                                                                                                                                                                                                                                                                                                                                                                                                                                                                                                                                                                                                                                                                                                                                                                                                                                                                                                                                                                                                                                                                                                                                                                                                                                                                                                                                                                                                                                                                                                                                                                                                                                                                                                                                               |                        |
| DA700           | 3D VIEW                                                                                                                                                                                                                                                                                                                                                                                                                                                                                                                                                                                                                                                                                                                                                                                                                                                                                                                                                                                                                                                                                                                                                                                                                                                                                                                                                                                                                                                                                                                                                                                                                                                                                                                                                                                                                                                                                                                                                                                                                                                                                                                       | NT                     |
| DA800           | POST ADAPTATION UNITS                                                                                                                                                                                                                                                                                                                                                                                                                                                                                                                                                                                                                                                                                                                                                                                                                                                                                                                                                                                                                                                                                                                                                                                                                                                                                                                                                                                                                                                                                                                                                                                                                                                                                                                                                                                                                                                                                                                                                                                                                                                                                                         | 1:200 @ <i>F</i>       |