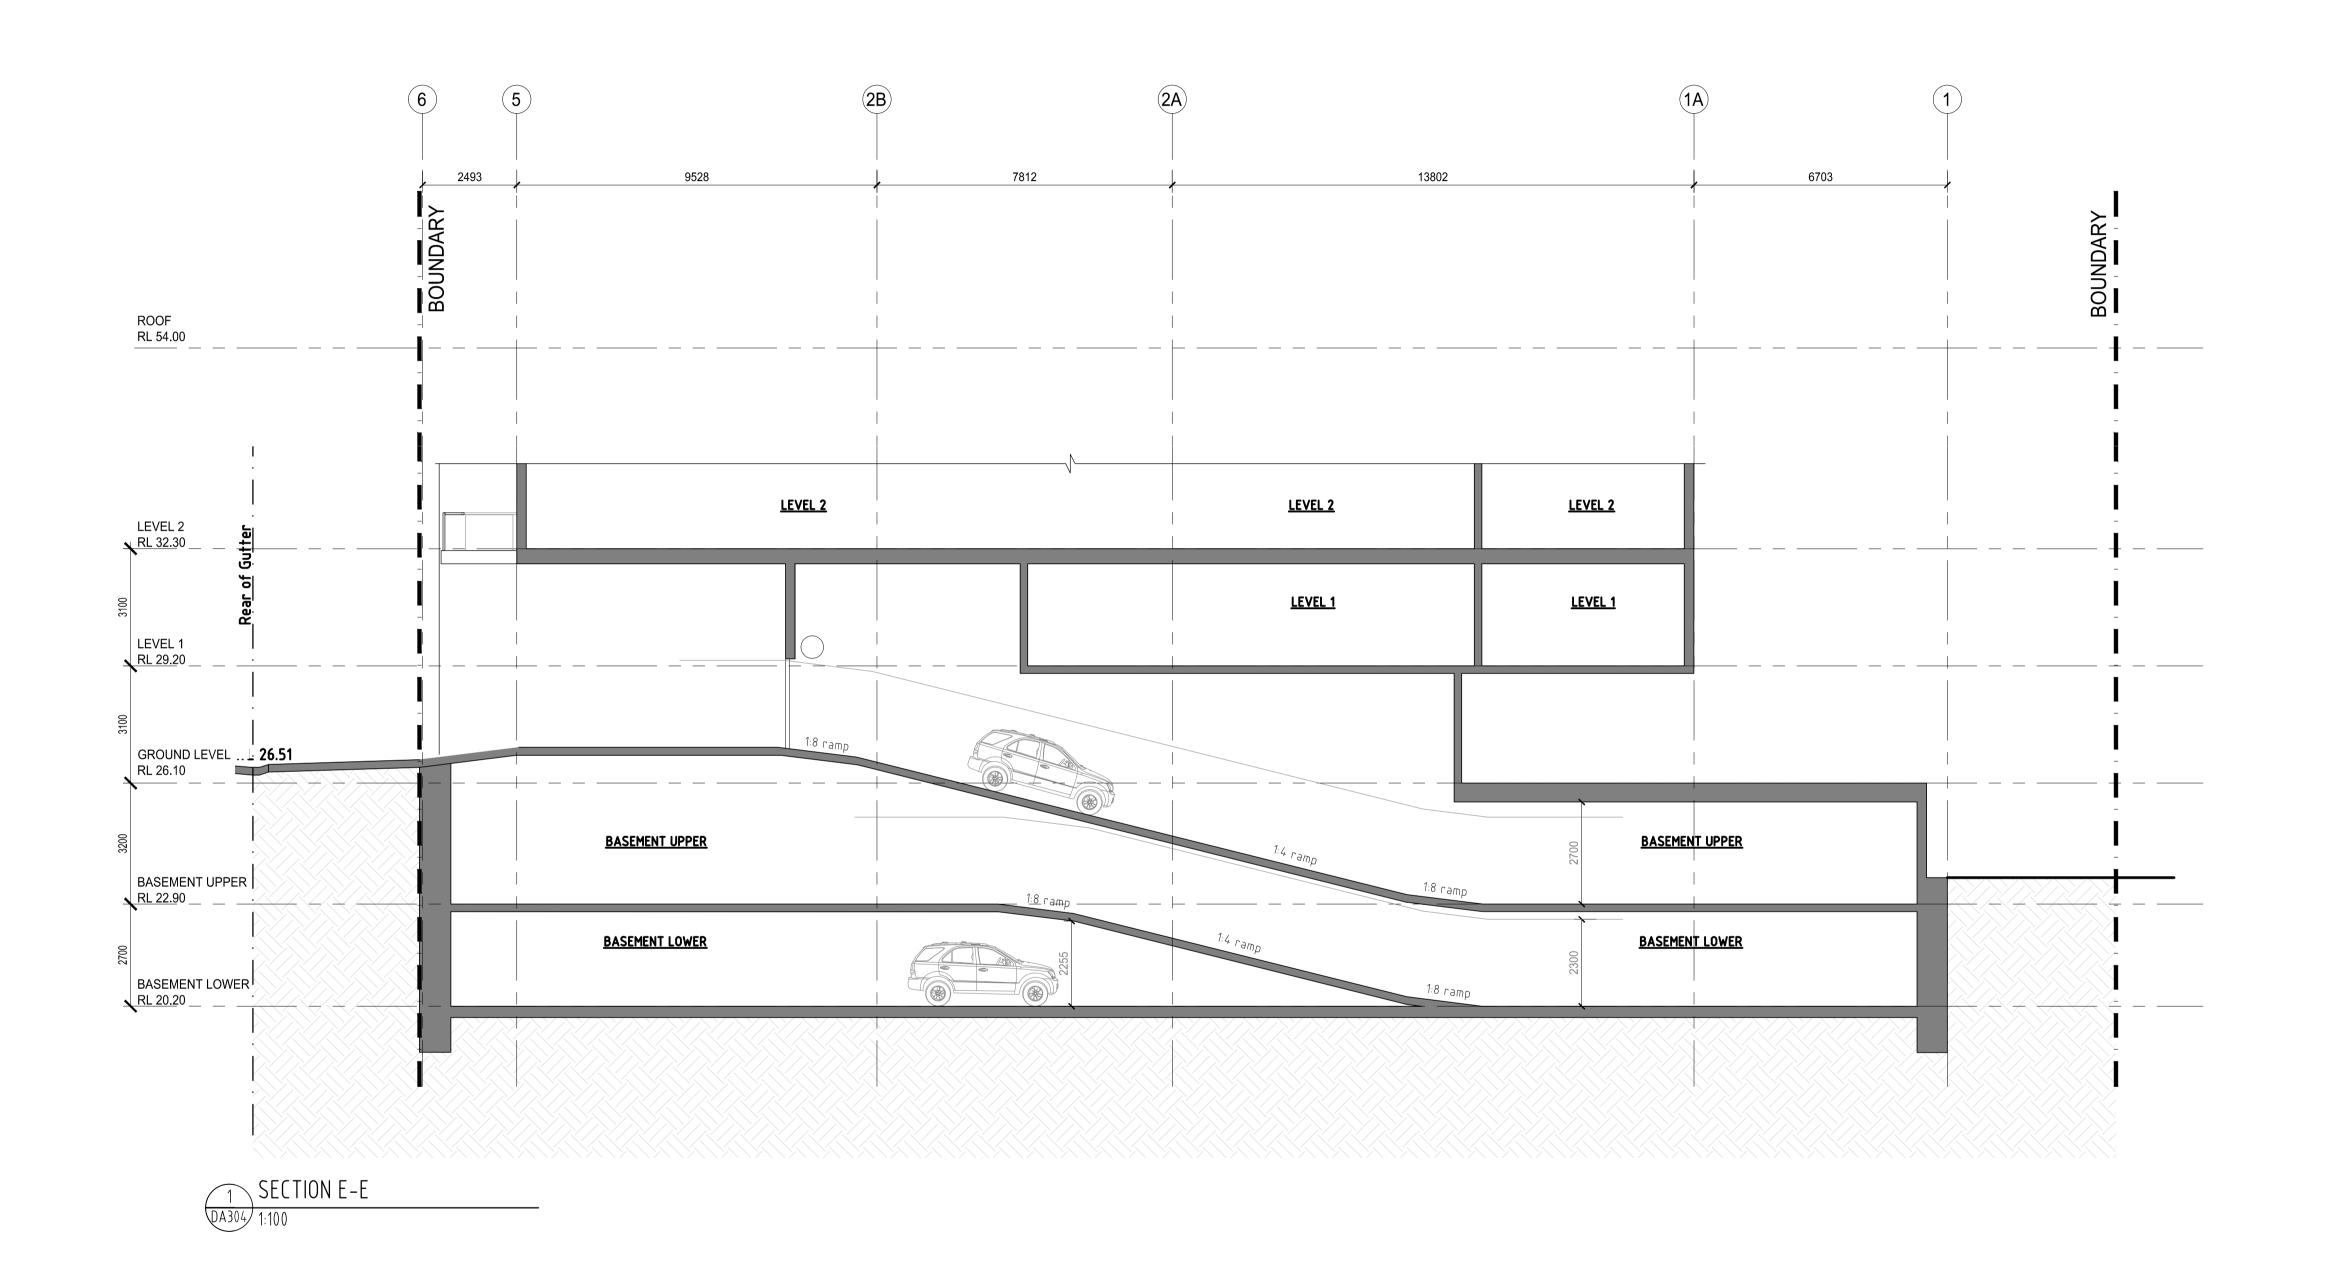

## 34-44 HILL STREET, GOSFORD APARTMENTS

| 1 - SITE PLANS  |                                                                                                                                                                                                                                                                                                                                                                                                                                                                                                                                                                                                                                                                                                                                                                                                                                                                                                                                                                                                                                                                                                                                                                                                                                                                                                                                                                                                                                                                                                                                                                                                                                                                                                                                                                                                                                                                                                                                                                                                                                                                                                                               |                        |
|-----------------|-------------------------------------------------------------------------------------------------------------------------------------------------------------------------------------------------------------------------------------------------------------------------------------------------------------------------------------------------------------------------------------------------------------------------------------------------------------------------------------------------------------------------------------------------------------------------------------------------------------------------------------------------------------------------------------------------------------------------------------------------------------------------------------------------------------------------------------------------------------------------------------------------------------------------------------------------------------------------------------------------------------------------------------------------------------------------------------------------------------------------------------------------------------------------------------------------------------------------------------------------------------------------------------------------------------------------------------------------------------------------------------------------------------------------------------------------------------------------------------------------------------------------------------------------------------------------------------------------------------------------------------------------------------------------------------------------------------------------------------------------------------------------------------------------------------------------------------------------------------------------------------------------------------------------------------------------------------------------------------------------------------------------------------------------------------------------------------------------------------------------------|------------------------|
| DA000           | COVER SHEET                                                                                                                                                                                                                                                                                                                                                                                                                                                                                                                                                                                                                                                                                                                                                                                                                                                                                                                                                                                                                                                                                                                                                                                                                                                                                                                                                                                                                                                                                                                                                                                                                                                                                                                                                                                                                                                                                                                                                                                                                                                                                                                   | NT                     |
| DA001           | SITE ANALYSYS                                                                                                                                                                                                                                                                                                                                                                                                                                                                                                                                                                                                                                                                                                                                                                                                                                                                                                                                                                                                                                                                                                                                                                                                                                                                                                                                                                                                                                                                                                                                                                                                                                                                                                                                                                                                                                                                                                                                                                                                                                                                                                                 | 1:500 @ A              |
| DA002           | CUT & FILL PLAN                                                                                                                                                                                                                                                                                                                                                                                                                                                                                                                                                                                                                                                                                                                                                                                                                                                                                                                                                                                                                                                                                                                                                                                                                                                                                                                                                                                                                                                                                                                                                                                                                                                                                                                                                                                                                                                                                                                                                                                                                                                                                                               | 1:100 @ A              |
|                 |                                                                                                                                                                                                                                                                                                                                                                                                                                                                                                                                                                                                                                                                                                                                                                                                                                                                                                                                                                                                                                                                                                                                                                                                                                                                                                                                                                                                                                                                                                                                                                                                                                                                                                                                                                                                                                                                                                                                                                                                                                                                                                                               |                        |
| 2 - FLOOR PLANS |                                                                                                                                                                                                                                                                                                                                                                                                                                                                                                                                                                                                                                                                                                                                                                                                                                                                                                                                                                                                                                                                                                                                                                                                                                                                                                                                                                                                                                                                                                                                                                                                                                                                                                                                                                                                                                                                                                                                                                                                                                                                                                                               |                        |
| DA100           | BASEMENT LOWER PLAN                                                                                                                                                                                                                                                                                                                                                                                                                                                                                                                                                                                                                                                                                                                                                                                                                                                                                                                                                                                                                                                                                                                                                                                                                                                                                                                                                                                                                                                                                                                                                                                                                                                                                                                                                                                                                                                                                                                                                                                                                                                                                                           | 1:100 @ <i>A</i>       |
| DA101           | BASEMENT UPPER PLAN                                                                                                                                                                                                                                                                                                                                                                                                                                                                                                                                                                                                                                                                                                                                                                                                                                                                                                                                                                                                                                                                                                                                                                                                                                                                                                                                                                                                                                                                                                                                                                                                                                                                                                                                                                                                                                                                                                                                                                                                                                                                                                           | 1:100 @ <i>F</i>       |
| DA102           | GROUND FLOOR + SITE PLAN                                                                                                                                                                                                                                                                                                                                                                                                                                                                                                                                                                                                                                                                                                                                                                                                                                                                                                                                                                                                                                                                                                                                                                                                                                                                                                                                                                                                                                                                                                                                                                                                                                                                                                                                                                                                                                                                                                                                                                                                                                                                                                      | 1:100 @ <i>F</i>       |
| DA103           | LEVEL 1 PLAN                                                                                                                                                                                                                                                                                                                                                                                                                                                                                                                                                                                                                                                                                                                                                                                                                                                                                                                                                                                                                                                                                                                                                                                                                                                                                                                                                                                                                                                                                                                                                                                                                                                                                                                                                                                                                                                                                                                                                                                                                                                                                                                  | 1:100 @ <i>F</i>       |
| DA104           | LEVEL 2 PLAN                                                                                                                                                                                                                                                                                                                                                                                                                                                                                                                                                                                                                                                                                                                                                                                                                                                                                                                                                                                                                                                                                                                                                                                                                                                                                                                                                                                                                                                                                                                                                                                                                                                                                                                                                                                                                                                                                                                                                                                                                                                                                                                  | 1:100 @ <i>F</i>       |
| DA105           | LEVEL 3 PLAN                                                                                                                                                                                                                                                                                                                                                                                                                                                                                                                                                                                                                                                                                                                                                                                                                                                                                                                                                                                                                                                                                                                                                                                                                                                                                                                                                                                                                                                                                                                                                                                                                                                                                                                                                                                                                                                                                                                                                                                                                                                                                                                  | 1:100 @ <i>F</i>       |
| DA106           | LEVEL 4 PLAN                                                                                                                                                                                                                                                                                                                                                                                                                                                                                                                                                                                                                                                                                                                                                                                                                                                                                                                                                                                                                                                                                                                                                                                                                                                                                                                                                                                                                                                                                                                                                                                                                                                                                                                                                                                                                                                                                                                                                                                                                                                                                                                  | 1:100 @ <i>F</i>       |
| DA107           | LEVEL 5 PLAN                                                                                                                                                                                                                                                                                                                                                                                                                                                                                                                                                                                                                                                                                                                                                                                                                                                                                                                                                                                                                                                                                                                                                                                                                                                                                                                                                                                                                                                                                                                                                                                                                                                                                                                                                                                                                                                                                                                                                                                                                                                                                                                  | 1:100 @ <i>F</i>       |
| DA108           | LAVEL 6 PLAN                                                                                                                                                                                                                                                                                                                                                                                                                                                                                                                                                                                                                                                                                                                                                                                                                                                                                                                                                                                                                                                                                                                                                                                                                                                                                                                                                                                                                                                                                                                                                                                                                                                                                                                                                                                                                                                                                                                                                                                                                                                                                                                  | 1:100 @ <i>F</i>       |
| DA109           | LEVEL 7 PLAN                                                                                                                                                                                                                                                                                                                                                                                                                                                                                                                                                                                                                                                                                                                                                                                                                                                                                                                                                                                                                                                                                                                                                                                                                                                                                                                                                                                                                                                                                                                                                                                                                                                                                                                                                                                                                                                                                                                                                                                                                                                                                                                  | 1:100 @ <i>F</i>       |
| DA110           | LAVEL 8 PLAN                                                                                                                                                                                                                                                                                                                                                                                                                                                                                                                                                                                                                                                                                                                                                                                                                                                                                                                                                                                                                                                                                                                                                                                                                                                                                                                                                                                                                                                                                                                                                                                                                                                                                                                                                                                                                                                                                                                                                                                                                                                                                                                  | 1:100 @ <i>F</i>       |
| DA111           | ROOF PLAN                                                                                                                                                                                                                                                                                                                                                                                                                                                                                                                                                                                                                                                                                                                                                                                                                                                                                                                                                                                                                                                                                                                                                                                                                                                                                                                                                                                                                                                                                                                                                                                                                                                                                                                                                                                                                                                                                                                                                                                                                                                                                                                     | 1:100 @ <i>F</i>       |
| 2 ELEVATIONS    |                                                                                                                                                                                                                                                                                                                                                                                                                                                                                                                                                                                                                                                                                                                                                                                                                                                                                                                                                                                                                                                                                                                                                                                                                                                                                                                                                                                                                                                                                                                                                                                                                                                                                                                                                                                                                                                                                                                                                                                                                                                                                                                               |                        |
| 3 - ELEVATIONS  | FACT ELEVATION                                                                                                                                                                                                                                                                                                                                                                                                                                                                                                                                                                                                                                                                                                                                                                                                                                                                                                                                                                                                                                                                                                                                                                                                                                                                                                                                                                                                                                                                                                                                                                                                                                                                                                                                                                                                                                                                                                                                                                                                                                                                                                                | 1:100 @                |
| DA200           | EAST ELEVATION                                                                                                                                                                                                                                                                                                                                                                                                                                                                                                                                                                                                                                                                                                                                                                                                                                                                                                                                                                                                                                                                                                                                                                                                                                                                                                                                                                                                                                                                                                                                                                                                                                                                                                                                                                                                                                                                                                                                                                                                                                                                                                                | 1:100 @ /              |
| DA201           | SOUTH EVATION                                                                                                                                                                                                                                                                                                                                                                                                                                                                                                                                                                                                                                                                                                                                                                                                                                                                                                                                                                                                                                                                                                                                                                                                                                                                                                                                                                                                                                                                                                                                                                                                                                                                                                                                                                                                                                                                                                                                                                                                                                                                                                                 | 1:100 @ /              |
| DA202           | WEST ELEVATION                                                                                                                                                                                                                                                                                                                                                                                                                                                                                                                                                                                                                                                                                                                                                                                                                                                                                                                                                                                                                                                                                                                                                                                                                                                                                                                                                                                                                                                                                                                                                                                                                                                                                                                                                                                                                                                                                                                                                                                                                                                                                                                | 1:100 @ /              |
| DA203           | NORTH ELEVATION                                                                                                                                                                                                                                                                                                                                                                                                                                                                                                                                                                                                                                                                                                                                                                                                                                                                                                                                                                                                                                                                                                                                                                                                                                                                                                                                                                                                                                                                                                                                                                                                                                                                                                                                                                                                                                                                                                                                                                                                                                                                                                               | 1:100 @ A              |
| DA204<br>DA205  | NORTH EASEMENT ELEVATION SOUTH EASEMENT ELEVATION                                                                                                                                                                                                                                                                                                                                                                                                                                                                                                                                                                                                                                                                                                                                                                                                                                                                                                                                                                                                                                                                                                                                                                                                                                                                                                                                                                                                                                                                                                                                                                                                                                                                                                                                                                                                                                                                                                                                                                                                                                                                             | 1:100 @ /<br>1:100 @ / |
| DAZOO           | OCCUPATION CONTRACTOR |                        |
| 4 - SECTIONS    |                                                                                                                                                                                                                                                                                                                                                                                                                                                                                                                                                                                                                                                                                                                                                                                                                                                                                                                                                                                                                                                                                                                                                                                                                                                                                                                                                                                                                                                                                                                                                                                                                                                                                                                                                                                                                                                                                                                                                                                                                                                                                                                               |                        |
| DA300           | SECTION A-A                                                                                                                                                                                                                                                                                                                                                                                                                                                                                                                                                                                                                                                                                                                                                                                                                                                                                                                                                                                                                                                                                                                                                                                                                                                                                                                                                                                                                                                                                                                                                                                                                                                                                                                                                                                                                                                                                                                                                                                                                                                                                                                   | 1:100 @ /              |
| DA301           | SECTION B-B                                                                                                                                                                                                                                                                                                                                                                                                                                                                                                                                                                                                                                                                                                                                                                                                                                                                                                                                                                                                                                                                                                                                                                                                                                                                                                                                                                                                                                                                                                                                                                                                                                                                                                                                                                                                                                                                                                                                                                                                                                                                                                                   | 1:100 @ /              |
| DA302           | SECTION C-C                                                                                                                                                                                                                                                                                                                                                                                                                                                                                                                                                                                                                                                                                                                                                                                                                                                                                                                                                                                                                                                                                                                                                                                                                                                                                                                                                                                                                                                                                                                                                                                                                                                                                                                                                                                                                                                                                                                                                                                                                                                                                                                   | 1:100 @ /              |
| DA303           | SECTION D-D                                                                                                                                                                                                                                                                                                                                                                                                                                                                                                                                                                                                                                                                                                                                                                                                                                                                                                                                                                                                                                                                                                                                                                                                                                                                                                                                                                                                                                                                                                                                                                                                                                                                                                                                                                                                                                                                                                                                                                                                                                                                                                                   | 1:100 @ /              |
| DA304           | SECTION E-E                                                                                                                                                                                                                                                                                                                                                                                                                                                                                                                                                                                                                                                                                                                                                                                                                                                                                                                                                                                                                                                                                                                                                                                                                                                                                                                                                                                                                                                                                                                                                                                                                                                                                                                                                                                                                                                                                                                                                                                                                                                                                                                   | 1:100 @ /              |
| 5 - SHADOW DIAC | SRAM                                                                                                                                                                                                                                                                                                                                                                                                                                                                                                                                                                                                                                                                                                                                                                                                                                                                                                                                                                                                                                                                                                                                                                                                                                                                                                                                                                                                                                                                                                                                                                                                                                                                                                                                                                                                                                                                                                                                                                                                                                                                                                                          |                        |
| DA400           | SHADOW DIAGRAM                                                                                                                                                                                                                                                                                                                                                                                                                                                                                                                                                                                                                                                                                                                                                                                                                                                                                                                                                                                                                                                                                                                                                                                                                                                                                                                                                                                                                                                                                                                                                                                                                                                                                                                                                                                                                                                                                                                                                                                                                                                                                                                | NT                     |
|                 |                                                                                                                                                                                                                                                                                                                                                                                                                                                                                                                                                                                                                                                                                                                                                                                                                                                                                                                                                                                                                                                                                                                                                                                                                                                                                                                                                                                                                                                                                                                                                                                                                                                                                                                                                                                                                                                                                                                                                                                                                                                                                                                               |                        |
| 6 - FSR PLANS   |                                                                                                                                                                                                                                                                                                                                                                                                                                                                                                                                                                                                                                                                                                                                                                                                                                                                                                                                                                                                                                                                                                                                                                                                                                                                                                                                                                                                                                                                                                                                                                                                                                                                                                                                                                                                                                                                                                                                                                                                                                                                                                                               | 4.000.0                |
| DA500           | GROUND - LEVEL 1 FSR PLAN                                                                                                                                                                                                                                                                                                                                                                                                                                                                                                                                                                                                                                                                                                                                                                                                                                                                                                                                                                                                                                                                                                                                                                                                                                                                                                                                                                                                                                                                                                                                                                                                                                                                                                                                                                                                                                                                                                                                                                                                                                                                                                     | 1:200 @ /              |
| DA501           | LEVEL 2 - 5 FSR PLAN                                                                                                                                                                                                                                                                                                                                                                                                                                                                                                                                                                                                                                                                                                                                                                                                                                                                                                                                                                                                                                                                                                                                                                                                                                                                                                                                                                                                                                                                                                                                                                                                                                                                                                                                                                                                                                                                                                                                                                                                                                                                                                          | 1:200 @ A              |
| DA502           | LEVEL 6 - 8 FSR PLAN                                                                                                                                                                                                                                                                                                                                                                                                                                                                                                                                                                                                                                                                                                                                                                                                                                                                                                                                                                                                                                                                                                                                                                                                                                                                                                                                                                                                                                                                                                                                                                                                                                                                                                                                                                                                                                                                                                                                                                                                                                                                                                          | 1:200 @ /              |
| 7 - SOLAR & VEN | TILATION PLANS                                                                                                                                                                                                                                                                                                                                                                                                                                                                                                                                                                                                                                                                                                                                                                                                                                                                                                                                                                                                                                                                                                                                                                                                                                                                                                                                                                                                                                                                                                                                                                                                                                                                                                                                                                                                                                                                                                                                                                                                                                                                                                                |                        |
| DA600           | GROUND - LEVEL 1 SOLAR & VENTILATION PLAN                                                                                                                                                                                                                                                                                                                                                                                                                                                                                                                                                                                                                                                                                                                                                                                                                                                                                                                                                                                                                                                                                                                                                                                                                                                                                                                                                                                                                                                                                                                                                                                                                                                                                                                                                                                                                                                                                                                                                                                                                                                                                     | 1:200 @ <i>F</i>       |
| DA601           | LEVEL 2 - 5 SOLAR & VENTILATION PLAN                                                                                                                                                                                                                                                                                                                                                                                                                                                                                                                                                                                                                                                                                                                                                                                                                                                                                                                                                                                                                                                                                                                                                                                                                                                                                                                                                                                                                                                                                                                                                                                                                                                                                                                                                                                                                                                                                                                                                                                                                                                                                          | 1:200 @ <i>F</i>       |
| DA602           | LEVEL 6 - 8 SOLAR & VENTILATION PLAN                                                                                                                                                                                                                                                                                                                                                                                                                                                                                                                                                                                                                                                                                                                                                                                                                                                                                                                                                                                                                                                                                                                                                                                                                                                                                                                                                                                                                                                                                                                                                                                                                                                                                                                                                                                                                                                                                                                                                                                                                                                                                          | 1:200 @ /              |
|                 |                                                                                                                                                                                                                                                                                                                                                                                                                                                                                                                                                                                                                                                                                                                                                                                                                                                                                                                                                                                                                                                                                                                                                                                                                                                                                                                                                                                                                                                                                                                                                                                                                                                                                                                                                                                                                                                                                                                                                                                                                                                                                                                               |                        |
| DA700           | 3D VIEW                                                                                                                                                                                                                                                                                                                                                                                                                                                                                                                                                                                                                                                                                                                                                                                                                                                                                                                                                                                                                                                                                                                                                                                                                                                                                                                                                                                                                                                                                                                                                                                                                                                                                                                                                                                                                                                                                                                                                                                                                                                                                                                       | NT                     |
| DA800           | POST ADAPTATION UNITS                                                                                                                                                                                                                                                                                                                                                                                                                                                                                                                                                                                                                                                                                                                                                                                                                                                                                                                                                                                                                                                                                                                                                                                                                                                                                                                                                                                                                                                                                                                                                                                                                                                                                                                                                                                                                                                                                                                                                                                                                                                                                                         | 1:200 @ <i>F</i>       |