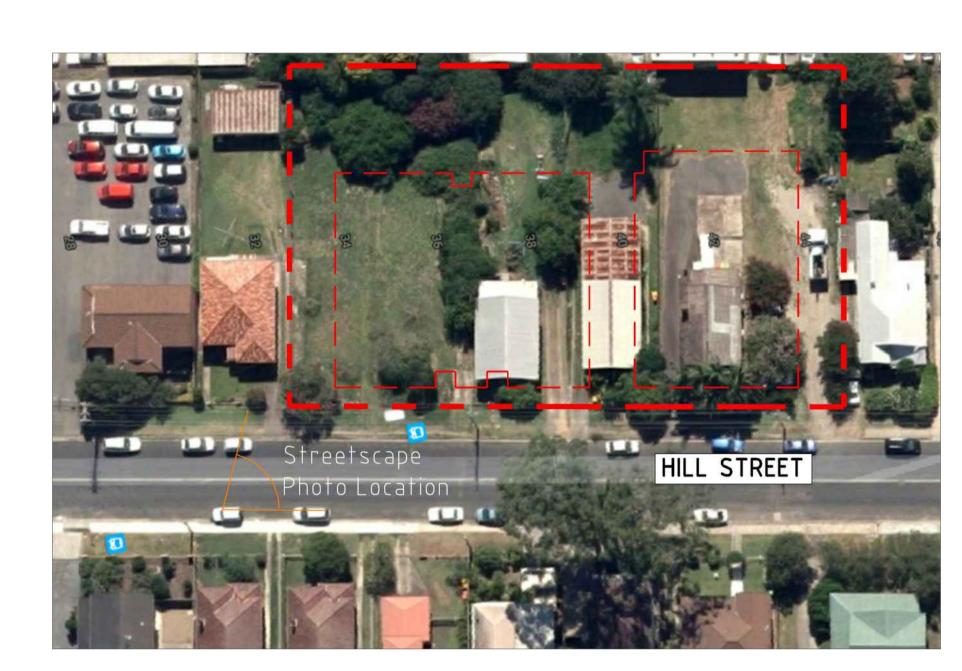

## 34-44 HILL STREET, GOSFORD APARTMENTS

| 1 - SITE PLANS  |                                                                                                                                                                                                                                                                                                                                                                                                                                                                                                                                                                                                                                                                                                                                                                                                                                                                                                                                                                                                                                                                                                                                                                                                                                                                                                                                                                                                                                                                                                                                                                                                                                                                                                                                                                                                                                                                                                                                                                                                                                                                                                                               |                        |
|-----------------|-------------------------------------------------------------------------------------------------------------------------------------------------------------------------------------------------------------------------------------------------------------------------------------------------------------------------------------------------------------------------------------------------------------------------------------------------------------------------------------------------------------------------------------------------------------------------------------------------------------------------------------------------------------------------------------------------------------------------------------------------------------------------------------------------------------------------------------------------------------------------------------------------------------------------------------------------------------------------------------------------------------------------------------------------------------------------------------------------------------------------------------------------------------------------------------------------------------------------------------------------------------------------------------------------------------------------------------------------------------------------------------------------------------------------------------------------------------------------------------------------------------------------------------------------------------------------------------------------------------------------------------------------------------------------------------------------------------------------------------------------------------------------------------------------------------------------------------------------------------------------------------------------------------------------------------------------------------------------------------------------------------------------------------------------------------------------------------------------------------------------------|------------------------|
| DA000           | COVER SHEET                                                                                                                                                                                                                                                                                                                                                                                                                                                                                                                                                                                                                                                                                                                                                                                                                                                                                                                                                                                                                                                                                                                                                                                                                                                                                                                                                                                                                                                                                                                                                                                                                                                                                                                                                                                                                                                                                                                                                                                                                                                                                                                   | NT                     |
| DA001           | SITE ANALYSYS                                                                                                                                                                                                                                                                                                                                                                                                                                                                                                                                                                                                                                                                                                                                                                                                                                                                                                                                                                                                                                                                                                                                                                                                                                                                                                                                                                                                                                                                                                                                                                                                                                                                                                                                                                                                                                                                                                                                                                                                                                                                                                                 | 1:500 @ A              |
| DA002           | CUT & FILL PLAN                                                                                                                                                                                                                                                                                                                                                                                                                                                                                                                                                                                                                                                                                                                                                                                                                                                                                                                                                                                                                                                                                                                                                                                                                                                                                                                                                                                                                                                                                                                                                                                                                                                                                                                                                                                                                                                                                                                                                                                                                                                                                                               | 1:100 @ A              |
|                 |                                                                                                                                                                                                                                                                                                                                                                                                                                                                                                                                                                                                                                                                                                                                                                                                                                                                                                                                                                                                                                                                                                                                                                                                                                                                                                                                                                                                                                                                                                                                                                                                                                                                                                                                                                                                                                                                                                                                                                                                                                                                                                                               |                        |
| 2 - FLOOR PLANS |                                                                                                                                                                                                                                                                                                                                                                                                                                                                                                                                                                                                                                                                                                                                                                                                                                                                                                                                                                                                                                                                                                                                                                                                                                                                                                                                                                                                                                                                                                                                                                                                                                                                                                                                                                                                                                                                                                                                                                                                                                                                                                                               |                        |
| DA100           | BASEMENT LOWER PLAN                                                                                                                                                                                                                                                                                                                                                                                                                                                                                                                                                                                                                                                                                                                                                                                                                                                                                                                                                                                                                                                                                                                                                                                                                                                                                                                                                                                                                                                                                                                                                                                                                                                                                                                                                                                                                                                                                                                                                                                                                                                                                                           | 1:100 @ <i>A</i>       |
| DA101           | BASEMENT UPPER PLAN                                                                                                                                                                                                                                                                                                                                                                                                                                                                                                                                                                                                                                                                                                                                                                                                                                                                                                                                                                                                                                                                                                                                                                                                                                                                                                                                                                                                                                                                                                                                                                                                                                                                                                                                                                                                                                                                                                                                                                                                                                                                                                           | 1:100 @ <i>F</i>       |
| DA102           | GROUND FLOOR + SITE PLAN                                                                                                                                                                                                                                                                                                                                                                                                                                                                                                                                                                                                                                                                                                                                                                                                                                                                                                                                                                                                                                                                                                                                                                                                                                                                                                                                                                                                                                                                                                                                                                                                                                                                                                                                                                                                                                                                                                                                                                                                                                                                                                      | 1:100 @ <i>F</i>       |
| DA103           | LEVEL 1 PLAN                                                                                                                                                                                                                                                                                                                                                                                                                                                                                                                                                                                                                                                                                                                                                                                                                                                                                                                                                                                                                                                                                                                                                                                                                                                                                                                                                                                                                                                                                                                                                                                                                                                                                                                                                                                                                                                                                                                                                                                                                                                                                                                  | 1:100 @ <i>F</i>       |
| DA104           | LEVEL 2 PLAN                                                                                                                                                                                                                                                                                                                                                                                                                                                                                                                                                                                                                                                                                                                                                                                                                                                                                                                                                                                                                                                                                                                                                                                                                                                                                                                                                                                                                                                                                                                                                                                                                                                                                                                                                                                                                                                                                                                                                                                                                                                                                                                  | 1:100 @ <i>F</i>       |
| DA105           | LEVEL 3 PLAN                                                                                                                                                                                                                                                                                                                                                                                                                                                                                                                                                                                                                                                                                                                                                                                                                                                                                                                                                                                                                                                                                                                                                                                                                                                                                                                                                                                                                                                                                                                                                                                                                                                                                                                                                                                                                                                                                                                                                                                                                                                                                                                  | 1:100 @ <i>F</i>       |
| DA106           | LEVEL 4 PLAN                                                                                                                                                                                                                                                                                                                                                                                                                                                                                                                                                                                                                                                                                                                                                                                                                                                                                                                                                                                                                                                                                                                                                                                                                                                                                                                                                                                                                                                                                                                                                                                                                                                                                                                                                                                                                                                                                                                                                                                                                                                                                                                  | 1:100 @ <i>F</i>       |
| DA107           | LEVEL 5 PLAN                                                                                                                                                                                                                                                                                                                                                                                                                                                                                                                                                                                                                                                                                                                                                                                                                                                                                                                                                                                                                                                                                                                                                                                                                                                                                                                                                                                                                                                                                                                                                                                                                                                                                                                                                                                                                                                                                                                                                                                                                                                                                                                  | 1:100 @ <i>F</i>       |
| DA108           | LAVEL 6 PLAN                                                                                                                                                                                                                                                                                                                                                                                                                                                                                                                                                                                                                                                                                                                                                                                                                                                                                                                                                                                                                                                                                                                                                                                                                                                                                                                                                                                                                                                                                                                                                                                                                                                                                                                                                                                                                                                                                                                                                                                                                                                                                                                  | 1:100 @ <i>F</i>       |
| DA109           | LEVEL 7 PLAN                                                                                                                                                                                                                                                                                                                                                                                                                                                                                                                                                                                                                                                                                                                                                                                                                                                                                                                                                                                                                                                                                                                                                                                                                                                                                                                                                                                                                                                                                                                                                                                                                                                                                                                                                                                                                                                                                                                                                                                                                                                                                                                  | 1:100 @ <i>F</i>       |
| DA110           | LAVEL 8 PLAN                                                                                                                                                                                                                                                                                                                                                                                                                                                                                                                                                                                                                                                                                                                                                                                                                                                                                                                                                                                                                                                                                                                                                                                                                                                                                                                                                                                                                                                                                                                                                                                                                                                                                                                                                                                                                                                                                                                                                                                                                                                                                                                  | 1:100 @ <i>F</i>       |
| DA111           | ROOF PLAN                                                                                                                                                                                                                                                                                                                                                                                                                                                                                                                                                                                                                                                                                                                                                                                                                                                                                                                                                                                                                                                                                                                                                                                                                                                                                                                                                                                                                                                                                                                                                                                                                                                                                                                                                                                                                                                                                                                                                                                                                                                                                                                     | 1:100 @ <i>F</i>       |
| 2 ELEVATIONS    |                                                                                                                                                                                                                                                                                                                                                                                                                                                                                                                                                                                                                                                                                                                                                                                                                                                                                                                                                                                                                                                                                                                                                                                                                                                                                                                                                                                                                                                                                                                                                                                                                                                                                                                                                                                                                                                                                                                                                                                                                                                                                                                               |                        |
| 3 - ELEVATIONS  | FACT ELEVATION                                                                                                                                                                                                                                                                                                                                                                                                                                                                                                                                                                                                                                                                                                                                                                                                                                                                                                                                                                                                                                                                                                                                                                                                                                                                                                                                                                                                                                                                                                                                                                                                                                                                                                                                                                                                                                                                                                                                                                                                                                                                                                                | 1:100 @                |
| DA200           | EAST ELEVATION                                                                                                                                                                                                                                                                                                                                                                                                                                                                                                                                                                                                                                                                                                                                                                                                                                                                                                                                                                                                                                                                                                                                                                                                                                                                                                                                                                                                                                                                                                                                                                                                                                                                                                                                                                                                                                                                                                                                                                                                                                                                                                                | 1:100 @ /              |
| DA201           | SOUTH EVATION                                                                                                                                                                                                                                                                                                                                                                                                                                                                                                                                                                                                                                                                                                                                                                                                                                                                                                                                                                                                                                                                                                                                                                                                                                                                                                                                                                                                                                                                                                                                                                                                                                                                                                                                                                                                                                                                                                                                                                                                                                                                                                                 | 1:100 @ /              |
| DA202           | WEST ELEVATION                                                                                                                                                                                                                                                                                                                                                                                                                                                                                                                                                                                                                                                                                                                                                                                                                                                                                                                                                                                                                                                                                                                                                                                                                                                                                                                                                                                                                                                                                                                                                                                                                                                                                                                                                                                                                                                                                                                                                                                                                                                                                                                | 1:100 @ /              |
| DA203           | NORTH ELEVATION                                                                                                                                                                                                                                                                                                                                                                                                                                                                                                                                                                                                                                                                                                                                                                                                                                                                                                                                                                                                                                                                                                                                                                                                                                                                                                                                                                                                                                                                                                                                                                                                                                                                                                                                                                                                                                                                                                                                                                                                                                                                                                               | 1:100 @ A              |
| DA204<br>DA205  | NORTH EASEMENT ELEVATION SOUTH EASEMENT ELEVATION                                                                                                                                                                                                                                                                                                                                                                                                                                                                                                                                                                                                                                                                                                                                                                                                                                                                                                                                                                                                                                                                                                                                                                                                                                                                                                                                                                                                                                                                                                                                                                                                                                                                                                                                                                                                                                                                                                                                                                                                                                                                             | 1:100 @ /<br>1:100 @ / |
| DAZOO           | OCCUPATION CONTRACTOR |                        |
| 4 - SECTIONS    |                                                                                                                                                                                                                                                                                                                                                                                                                                                                                                                                                                                                                                                                                                                                                                                                                                                                                                                                                                                                                                                                                                                                                                                                                                                                                                                                                                                                                                                                                                                                                                                                                                                                                                                                                                                                                                                                                                                                                                                                                                                                                                                               |                        |
| DA300           | SECTION A-A                                                                                                                                                                                                                                                                                                                                                                                                                                                                                                                                                                                                                                                                                                                                                                                                                                                                                                                                                                                                                                                                                                                                                                                                                                                                                                                                                                                                                                                                                                                                                                                                                                                                                                                                                                                                                                                                                                                                                                                                                                                                                                                   | 1:100 @ /              |
| DA301           | SECTION B-B                                                                                                                                                                                                                                                                                                                                                                                                                                                                                                                                                                                                                                                                                                                                                                                                                                                                                                                                                                                                                                                                                                                                                                                                                                                                                                                                                                                                                                                                                                                                                                                                                                                                                                                                                                                                                                                                                                                                                                                                                                                                                                                   | 1:100 @ /              |
| DA302           | SECTION C-C                                                                                                                                                                                                                                                                                                                                                                                                                                                                                                                                                                                                                                                                                                                                                                                                                                                                                                                                                                                                                                                                                                                                                                                                                                                                                                                                                                                                                                                                                                                                                                                                                                                                                                                                                                                                                                                                                                                                                                                                                                                                                                                   | 1:100 @ /              |
| DA303           | SECTION D-D                                                                                                                                                                                                                                                                                                                                                                                                                                                                                                                                                                                                                                                                                                                                                                                                                                                                                                                                                                                                                                                                                                                                                                                                                                                                                                                                                                                                                                                                                                                                                                                                                                                                                                                                                                                                                                                                                                                                                                                                                                                                                                                   | 1:100 @ /              |
| DA304           | SECTION E-E                                                                                                                                                                                                                                                                                                                                                                                                                                                                                                                                                                                                                                                                                                                                                                                                                                                                                                                                                                                                                                                                                                                                                                                                                                                                                                                                                                                                                                                                                                                                                                                                                                                                                                                                                                                                                                                                                                                                                                                                                                                                                                                   | 1:100 @ /              |
| 5 - SHADOW DIAC | SRAM                                                                                                                                                                                                                                                                                                                                                                                                                                                                                                                                                                                                                                                                                                                                                                                                                                                                                                                                                                                                                                                                                                                                                                                                                                                                                                                                                                                                                                                                                                                                                                                                                                                                                                                                                                                                                                                                                                                                                                                                                                                                                                                          |                        |
| DA400           | SHADOW DIAGRAM                                                                                                                                                                                                                                                                                                                                                                                                                                                                                                                                                                                                                                                                                                                                                                                                                                                                                                                                                                                                                                                                                                                                                                                                                                                                                                                                                                                                                                                                                                                                                                                                                                                                                                                                                                                                                                                                                                                                                                                                                                                                                                                | NT                     |
|                 |                                                                                                                                                                                                                                                                                                                                                                                                                                                                                                                                                                                                                                                                                                                                                                                                                                                                                                                                                                                                                                                                                                                                                                                                                                                                                                                                                                                                                                                                                                                                                                                                                                                                                                                                                                                                                                                                                                                                                                                                                                                                                                                               |                        |
| 6 - FSR PLANS   |                                                                                                                                                                                                                                                                                                                                                                                                                                                                                                                                                                                                                                                                                                                                                                                                                                                                                                                                                                                                                                                                                                                                                                                                                                                                                                                                                                                                                                                                                                                                                                                                                                                                                                                                                                                                                                                                                                                                                                                                                                                                                                                               | 4.000.0                |
| DA500           | GROUND - LEVEL 1 FSR PLAN                                                                                                                                                                                                                                                                                                                                                                                                                                                                                                                                                                                                                                                                                                                                                                                                                                                                                                                                                                                                                                                                                                                                                                                                                                                                                                                                                                                                                                                                                                                                                                                                                                                                                                                                                                                                                                                                                                                                                                                                                                                                                                     | 1:200 @ /              |
| DA501           | LEVEL 2 - 5 FSR PLAN                                                                                                                                                                                                                                                                                                                                                                                                                                                                                                                                                                                                                                                                                                                                                                                                                                                                                                                                                                                                                                                                                                                                                                                                                                                                                                                                                                                                                                                                                                                                                                                                                                                                                                                                                                                                                                                                                                                                                                                                                                                                                                          | 1:200 @ A              |
| DA502           | LEVEL 6 - 8 FSR PLAN                                                                                                                                                                                                                                                                                                                                                                                                                                                                                                                                                                                                                                                                                                                                                                                                                                                                                                                                                                                                                                                                                                                                                                                                                                                                                                                                                                                                                                                                                                                                                                                                                                                                                                                                                                                                                                                                                                                                                                                                                                                                                                          | 1:200 @ /              |
| 7 - SOLAR & VEN | TILATION PLANS                                                                                                                                                                                                                                                                                                                                                                                                                                                                                                                                                                                                                                                                                                                                                                                                                                                                                                                                                                                                                                                                                                                                                                                                                                                                                                                                                                                                                                                                                                                                                                                                                                                                                                                                                                                                                                                                                                                                                                                                                                                                                                                |                        |
| DA600           | GROUND - LEVEL 1 SOLAR & VENTILATION PLAN                                                                                                                                                                                                                                                                                                                                                                                                                                                                                                                                                                                                                                                                                                                                                                                                                                                                                                                                                                                                                                                                                                                                                                                                                                                                                                                                                                                                                                                                                                                                                                                                                                                                                                                                                                                                                                                                                                                                                                                                                                                                                     | 1:200 @ <i>F</i>       |
| DA601           | LEVEL 2 - 5 SOLAR & VENTILATION PLAN                                                                                                                                                                                                                                                                                                                                                                                                                                                                                                                                                                                                                                                                                                                                                                                                                                                                                                                                                                                                                                                                                                                                                                                                                                                                                                                                                                                                                                                                                                                                                                                                                                                                                                                                                                                                                                                                                                                                                                                                                                                                                          | 1:200 @ <i>F</i>       |
| DA602           | LEVEL 6 - 8 SOLAR & VENTILATION PLAN                                                                                                                                                                                                                                                                                                                                                                                                                                                                                                                                                                                                                                                                                                                                                                                                                                                                                                                                                                                                                                                                                                                                                                                                                                                                                                                                                                                                                                                                                                                                                                                                                                                                                                                                                                                                                                                                                                                                                                                                                                                                                          | 1:200 @ /              |
|                 |                                                                                                                                                                                                                                                                                                                                                                                                                                                                                                                                                                                                                                                                                                                                                                                                                                                                                                                                                                                                                                                                                                                                                                                                                                                                                                                                                                                                                                                                                                                                                                                                                                                                                                                                                                                                                                                                                                                                                                                                                                                                                                                               |                        |
| DA700           | 3D VIEW                                                                                                                                                                                                                                                                                                                                                                                                                                                                                                                                                                                                                                                                                                                                                                                                                                                                                                                                                                                                                                                                                                                                                                                                                                                                                                                                                                                                                                                                                                                                                                                                                                                                                                                                                                                                                                                                                                                                                                                                                                                                                                                       | NT                     |
| DA800           | POST ADAPTATION UNITS                                                                                                                                                                                                                                                                                                                                                                                                                                                                                                                                                                                                                                                                                                                                                                                                                                                                                                                                                                                                                                                                                                                                                                                                                                                                                                                                                                                                                                                                                                                                                                                                                                                                                                                                                                                                                                                                                                                                                                                                                                                                                                         | 1:200 @ <i>F</i>       |