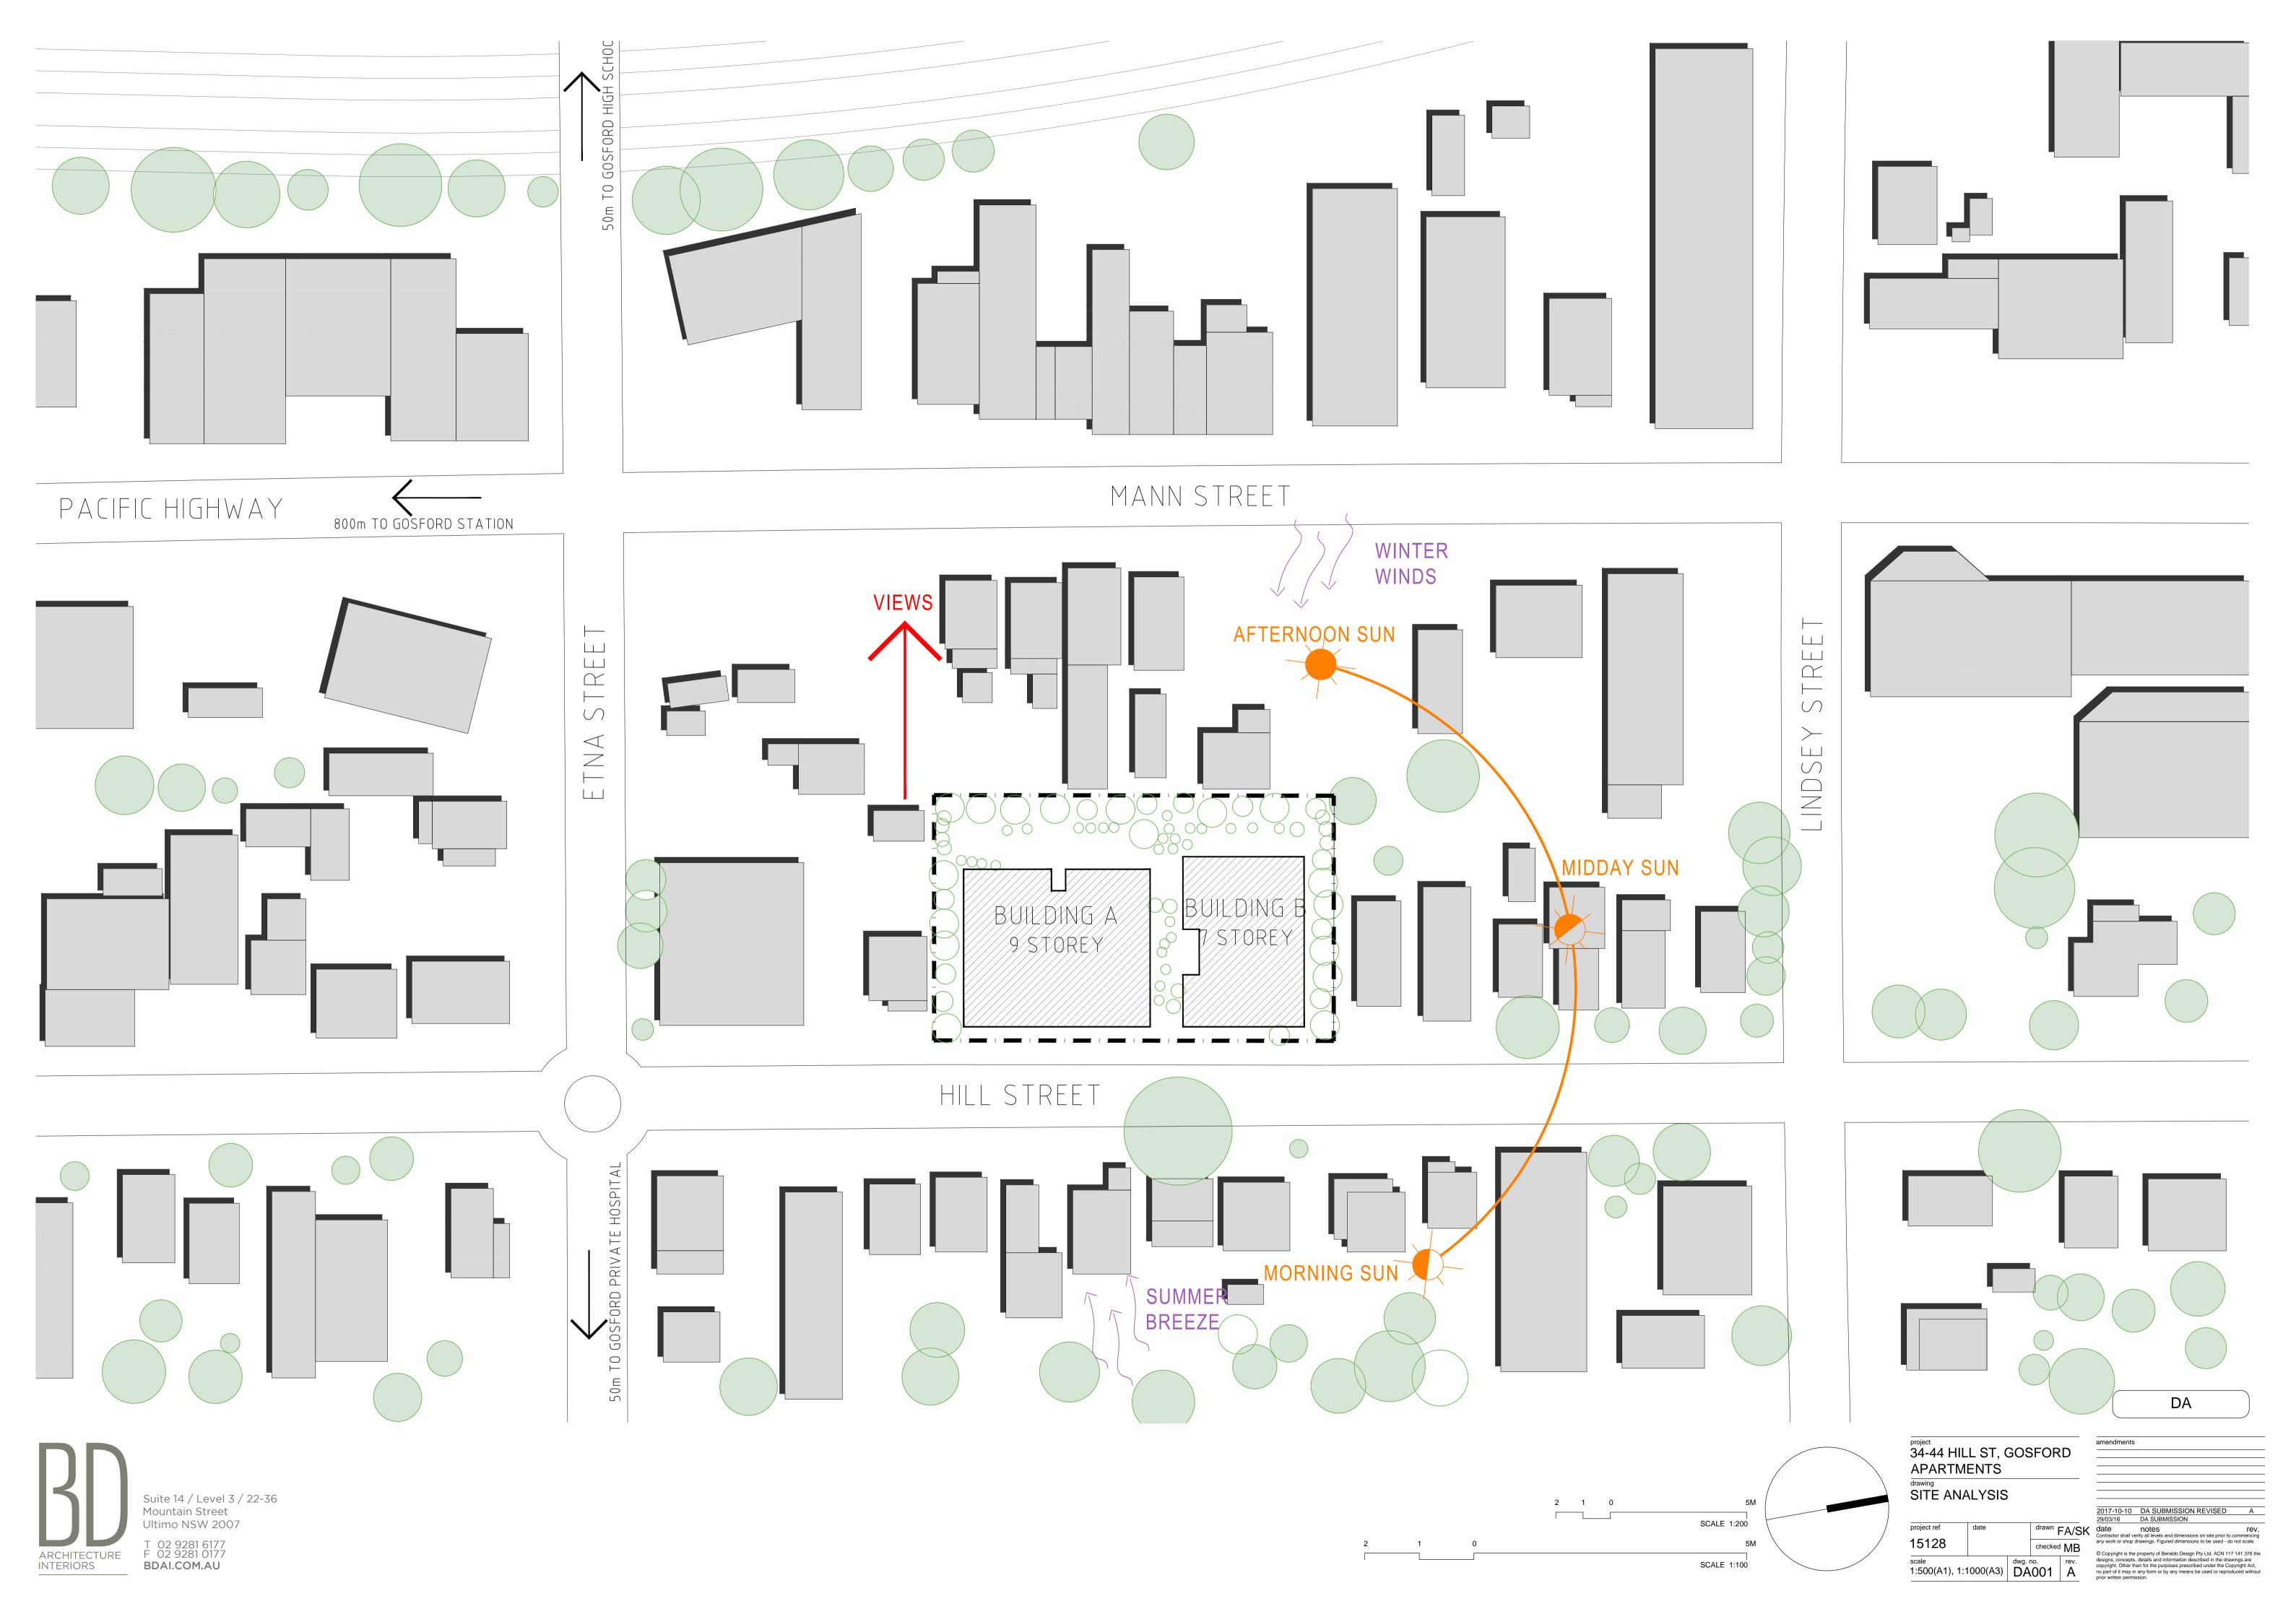

## 34-44 HILL STREET, GOSFORD APARTMENTS

| 1 - SITE PLANS  |                                                                                                                                                                                                                                                                                                                                                                                                                                                                                                                                                                                                                                                                                                                                                                                                                                                                                                                                                                                                                                                                                                                                                                                                                                                                                                                                                                                                                                                                                                                                                                                                                                                                                                                                                                                                                                                                                                                                                                                                                                                                                                                               |                        |
|-----------------|-------------------------------------------------------------------------------------------------------------------------------------------------------------------------------------------------------------------------------------------------------------------------------------------------------------------------------------------------------------------------------------------------------------------------------------------------------------------------------------------------------------------------------------------------------------------------------------------------------------------------------------------------------------------------------------------------------------------------------------------------------------------------------------------------------------------------------------------------------------------------------------------------------------------------------------------------------------------------------------------------------------------------------------------------------------------------------------------------------------------------------------------------------------------------------------------------------------------------------------------------------------------------------------------------------------------------------------------------------------------------------------------------------------------------------------------------------------------------------------------------------------------------------------------------------------------------------------------------------------------------------------------------------------------------------------------------------------------------------------------------------------------------------------------------------------------------------------------------------------------------------------------------------------------------------------------------------------------------------------------------------------------------------------------------------------------------------------------------------------------------------|------------------------|
| DA000           | COVER SHEET                                                                                                                                                                                                                                                                                                                                                                                                                                                                                                                                                                                                                                                                                                                                                                                                                                                                                                                                                                                                                                                                                                                                                                                                                                                                                                                                                                                                                                                                                                                                                                                                                                                                                                                                                                                                                                                                                                                                                                                                                                                                                                                   | NT                     |
| DA001           | SITE ANALYSYS                                                                                                                                                                                                                                                                                                                                                                                                                                                                                                                                                                                                                                                                                                                                                                                                                                                                                                                                                                                                                                                                                                                                                                                                                                                                                                                                                                                                                                                                                                                                                                                                                                                                                                                                                                                                                                                                                                                                                                                                                                                                                                                 | 1:500 @ A              |
| DA002           | CUT & FILL PLAN                                                                                                                                                                                                                                                                                                                                                                                                                                                                                                                                                                                                                                                                                                                                                                                                                                                                                                                                                                                                                                                                                                                                                                                                                                                                                                                                                                                                                                                                                                                                                                                                                                                                                                                                                                                                                                                                                                                                                                                                                                                                                                               | 1:100 @ A              |
|                 |                                                                                                                                                                                                                                                                                                                                                                                                                                                                                                                                                                                                                                                                                                                                                                                                                                                                                                                                                                                                                                                                                                                                                                                                                                                                                                                                                                                                                                                                                                                                                                                                                                                                                                                                                                                                                                                                                                                                                                                                                                                                                                                               |                        |
| 2 - FLOOR PLANS |                                                                                                                                                                                                                                                                                                                                                                                                                                                                                                                                                                                                                                                                                                                                                                                                                                                                                                                                                                                                                                                                                                                                                                                                                                                                                                                                                                                                                                                                                                                                                                                                                                                                                                                                                                                                                                                                                                                                                                                                                                                                                                                               |                        |
| DA100           | BASEMENT LOWER PLAN                                                                                                                                                                                                                                                                                                                                                                                                                                                                                                                                                                                                                                                                                                                                                                                                                                                                                                                                                                                                                                                                                                                                                                                                                                                                                                                                                                                                                                                                                                                                                                                                                                                                                                                                                                                                                                                                                                                                                                                                                                                                                                           | 1:100 @ <i>A</i>       |
| DA101           | BASEMENT UPPER PLAN                                                                                                                                                                                                                                                                                                                                                                                                                                                                                                                                                                                                                                                                                                                                                                                                                                                                                                                                                                                                                                                                                                                                                                                                                                                                                                                                                                                                                                                                                                                                                                                                                                                                                                                                                                                                                                                                                                                                                                                                                                                                                                           | 1:100 @ <i>F</i>       |
| DA102           | GROUND FLOOR + SITE PLAN                                                                                                                                                                                                                                                                                                                                                                                                                                                                                                                                                                                                                                                                                                                                                                                                                                                                                                                                                                                                                                                                                                                                                                                                                                                                                                                                                                                                                                                                                                                                                                                                                                                                                                                                                                                                                                                                                                                                                                                                                                                                                                      | 1:100 @ <i>F</i>       |
| DA103           | LEVEL 1 PLAN                                                                                                                                                                                                                                                                                                                                                                                                                                                                                                                                                                                                                                                                                                                                                                                                                                                                                                                                                                                                                                                                                                                                                                                                                                                                                                                                                                                                                                                                                                                                                                                                                                                                                                                                                                                                                                                                                                                                                                                                                                                                                                                  | 1:100 @ <i>F</i>       |
| DA104           | LEVEL 2 PLAN                                                                                                                                                                                                                                                                                                                                                                                                                                                                                                                                                                                                                                                                                                                                                                                                                                                                                                                                                                                                                                                                                                                                                                                                                                                                                                                                                                                                                                                                                                                                                                                                                                                                                                                                                                                                                                                                                                                                                                                                                                                                                                                  | 1:100 @ <i>F</i>       |
| DA105           | LEVEL 3 PLAN                                                                                                                                                                                                                                                                                                                                                                                                                                                                                                                                                                                                                                                                                                                                                                                                                                                                                                                                                                                                                                                                                                                                                                                                                                                                                                                                                                                                                                                                                                                                                                                                                                                                                                                                                                                                                                                                                                                                                                                                                                                                                                                  | 1:100 @ <i>F</i>       |
| DA106           | LEVEL 4 PLAN                                                                                                                                                                                                                                                                                                                                                                                                                                                                                                                                                                                                                                                                                                                                                                                                                                                                                                                                                                                                                                                                                                                                                                                                                                                                                                                                                                                                                                                                                                                                                                                                                                                                                                                                                                                                                                                                                                                                                                                                                                                                                                                  | 1:100 @ <i>F</i>       |
| DA107           | LEVEL 5 PLAN                                                                                                                                                                                                                                                                                                                                                                                                                                                                                                                                                                                                                                                                                                                                                                                                                                                                                                                                                                                                                                                                                                                                                                                                                                                                                                                                                                                                                                                                                                                                                                                                                                                                                                                                                                                                                                                                                                                                                                                                                                                                                                                  | 1:100 @ <i>F</i>       |
| DA108           | LAVEL 6 PLAN                                                                                                                                                                                                                                                                                                                                                                                                                                                                                                                                                                                                                                                                                                                                                                                                                                                                                                                                                                                                                                                                                                                                                                                                                                                                                                                                                                                                                                                                                                                                                                                                                                                                                                                                                                                                                                                                                                                                                                                                                                                                                                                  | 1:100 @ <i>F</i>       |
| DA109           | LEVEL 7 PLAN                                                                                                                                                                                                                                                                                                                                                                                                                                                                                                                                                                                                                                                                                                                                                                                                                                                                                                                                                                                                                                                                                                                                                                                                                                                                                                                                                                                                                                                                                                                                                                                                                                                                                                                                                                                                                                                                                                                                                                                                                                                                                                                  | 1:100 @ <i>F</i>       |
| DA110           | LAVEL 8 PLAN                                                                                                                                                                                                                                                                                                                                                                                                                                                                                                                                                                                                                                                                                                                                                                                                                                                                                                                                                                                                                                                                                                                                                                                                                                                                                                                                                                                                                                                                                                                                                                                                                                                                                                                                                                                                                                                                                                                                                                                                                                                                                                                  | 1:100 @ <i>F</i>       |
| DA111           | ROOF PLAN                                                                                                                                                                                                                                                                                                                                                                                                                                                                                                                                                                                                                                                                                                                                                                                                                                                                                                                                                                                                                                                                                                                                                                                                                                                                                                                                                                                                                                                                                                                                                                                                                                                                                                                                                                                                                                                                                                                                                                                                                                                                                                                     | 1:100 @ <i>F</i>       |
| 2 ELEVATIONS    |                                                                                                                                                                                                                                                                                                                                                                                                                                                                                                                                                                                                                                                                                                                                                                                                                                                                                                                                                                                                                                                                                                                                                                                                                                                                                                                                                                                                                                                                                                                                                                                                                                                                                                                                                                                                                                                                                                                                                                                                                                                                                                                               |                        |
| 3 - ELEVATIONS  | FACT ELEVATION                                                                                                                                                                                                                                                                                                                                                                                                                                                                                                                                                                                                                                                                                                                                                                                                                                                                                                                                                                                                                                                                                                                                                                                                                                                                                                                                                                                                                                                                                                                                                                                                                                                                                                                                                                                                                                                                                                                                                                                                                                                                                                                | 1:100 @                |
| DA200           | EAST ELEVATION                                                                                                                                                                                                                                                                                                                                                                                                                                                                                                                                                                                                                                                                                                                                                                                                                                                                                                                                                                                                                                                                                                                                                                                                                                                                                                                                                                                                                                                                                                                                                                                                                                                                                                                                                                                                                                                                                                                                                                                                                                                                                                                | 1:100 @ /              |
| DA201           | SOUTH EVATION                                                                                                                                                                                                                                                                                                                                                                                                                                                                                                                                                                                                                                                                                                                                                                                                                                                                                                                                                                                                                                                                                                                                                                                                                                                                                                                                                                                                                                                                                                                                                                                                                                                                                                                                                                                                                                                                                                                                                                                                                                                                                                                 | 1:100 @ /              |
| DA202           | WEST ELEVATION                                                                                                                                                                                                                                                                                                                                                                                                                                                                                                                                                                                                                                                                                                                                                                                                                                                                                                                                                                                                                                                                                                                                                                                                                                                                                                                                                                                                                                                                                                                                                                                                                                                                                                                                                                                                                                                                                                                                                                                                                                                                                                                | 1:100 @ /              |
| DA203           | NORTH ELEVATION                                                                                                                                                                                                                                                                                                                                                                                                                                                                                                                                                                                                                                                                                                                                                                                                                                                                                                                                                                                                                                                                                                                                                                                                                                                                                                                                                                                                                                                                                                                                                                                                                                                                                                                                                                                                                                                                                                                                                                                                                                                                                                               | 1:100 @ A              |
| DA204<br>DA205  | NORTH EASEMENT ELEVATION SOUTH EASEMENT ELEVATION                                                                                                                                                                                                                                                                                                                                                                                                                                                                                                                                                                                                                                                                                                                                                                                                                                                                                                                                                                                                                                                                                                                                                                                                                                                                                                                                                                                                                                                                                                                                                                                                                                                                                                                                                                                                                                                                                                                                                                                                                                                                             | 1:100 @ /<br>1:100 @ / |
| DAZOO           | OCCUPATION CONTRACTOR |                        |
| 4 - SECTIONS    |                                                                                                                                                                                                                                                                                                                                                                                                                                                                                                                                                                                                                                                                                                                                                                                                                                                                                                                                                                                                                                                                                                                                                                                                                                                                                                                                                                                                                                                                                                                                                                                                                                                                                                                                                                                                                                                                                                                                                                                                                                                                                                                               |                        |
| DA300           | SECTION A-A                                                                                                                                                                                                                                                                                                                                                                                                                                                                                                                                                                                                                                                                                                                                                                                                                                                                                                                                                                                                                                                                                                                                                                                                                                                                                                                                                                                                                                                                                                                                                                                                                                                                                                                                                                                                                                                                                                                                                                                                                                                                                                                   | 1:100 @ /              |
| DA301           | SECTION B-B                                                                                                                                                                                                                                                                                                                                                                                                                                                                                                                                                                                                                                                                                                                                                                                                                                                                                                                                                                                                                                                                                                                                                                                                                                                                                                                                                                                                                                                                                                                                                                                                                                                                                                                                                                                                                                                                                                                                                                                                                                                                                                                   | 1:100 @ /              |
| DA302           | SECTION C-C                                                                                                                                                                                                                                                                                                                                                                                                                                                                                                                                                                                                                                                                                                                                                                                                                                                                                                                                                                                                                                                                                                                                                                                                                                                                                                                                                                                                                                                                                                                                                                                                                                                                                                                                                                                                                                                                                                                                                                                                                                                                                                                   | 1:100 @ /              |
| DA303           | SECTION D-D                                                                                                                                                                                                                                                                                                                                                                                                                                                                                                                                                                                                                                                                                                                                                                                                                                                                                                                                                                                                                                                                                                                                                                                                                                                                                                                                                                                                                                                                                                                                                                                                                                                                                                                                                                                                                                                                                                                                                                                                                                                                                                                   | 1:100 @ /              |
| DA304           | SECTION E-E                                                                                                                                                                                                                                                                                                                                                                                                                                                                                                                                                                                                                                                                                                                                                                                                                                                                                                                                                                                                                                                                                                                                                                                                                                                                                                                                                                                                                                                                                                                                                                                                                                                                                                                                                                                                                                                                                                                                                                                                                                                                                                                   | 1:100 @ /              |
| 5 - SHADOW DIAC | SRAM                                                                                                                                                                                                                                                                                                                                                                                                                                                                                                                                                                                                                                                                                                                                                                                                                                                                                                                                                                                                                                                                                                                                                                                                                                                                                                                                                                                                                                                                                                                                                                                                                                                                                                                                                                                                                                                                                                                                                                                                                                                                                                                          |                        |
| DA400           | SHADOW DIAGRAM                                                                                                                                                                                                                                                                                                                                                                                                                                                                                                                                                                                                                                                                                                                                                                                                                                                                                                                                                                                                                                                                                                                                                                                                                                                                                                                                                                                                                                                                                                                                                                                                                                                                                                                                                                                                                                                                                                                                                                                                                                                                                                                | NT                     |
|                 |                                                                                                                                                                                                                                                                                                                                                                                                                                                                                                                                                                                                                                                                                                                                                                                                                                                                                                                                                                                                                                                                                                                                                                                                                                                                                                                                                                                                                                                                                                                                                                                                                                                                                                                                                                                                                                                                                                                                                                                                                                                                                                                               |                        |
| 6 - FSR PLANS   |                                                                                                                                                                                                                                                                                                                                                                                                                                                                                                                                                                                                                                                                                                                                                                                                                                                                                                                                                                                                                                                                                                                                                                                                                                                                                                                                                                                                                                                                                                                                                                                                                                                                                                                                                                                                                                                                                                                                                                                                                                                                                                                               | 4.000.0                |
| DA500           | GROUND - LEVEL 1 FSR PLAN                                                                                                                                                                                                                                                                                                                                                                                                                                                                                                                                                                                                                                                                                                                                                                                                                                                                                                                                                                                                                                                                                                                                                                                                                                                                                                                                                                                                                                                                                                                                                                                                                                                                                                                                                                                                                                                                                                                                                                                                                                                                                                     | 1:200 @ /              |
| DA501           | LEVEL 2 - 5 FSR PLAN                                                                                                                                                                                                                                                                                                                                                                                                                                                                                                                                                                                                                                                                                                                                                                                                                                                                                                                                                                                                                                                                                                                                                                                                                                                                                                                                                                                                                                                                                                                                                                                                                                                                                                                                                                                                                                                                                                                                                                                                                                                                                                          | 1:200 @ A              |
| DA502           | LEVEL 6 - 8 FSR PLAN                                                                                                                                                                                                                                                                                                                                                                                                                                                                                                                                                                                                                                                                                                                                                                                                                                                                                                                                                                                                                                                                                                                                                                                                                                                                                                                                                                                                                                                                                                                                                                                                                                                                                                                                                                                                                                                                                                                                                                                                                                                                                                          | 1:200 @ /              |
| 7 - SOLAR & VEN | TILATION PLANS                                                                                                                                                                                                                                                                                                                                                                                                                                                                                                                                                                                                                                                                                                                                                                                                                                                                                                                                                                                                                                                                                                                                                                                                                                                                                                                                                                                                                                                                                                                                                                                                                                                                                                                                                                                                                                                                                                                                                                                                                                                                                                                |                        |
| DA600           | GROUND - LEVEL 1 SOLAR & VENTILATION PLAN                                                                                                                                                                                                                                                                                                                                                                                                                                                                                                                                                                                                                                                                                                                                                                                                                                                                                                                                                                                                                                                                                                                                                                                                                                                                                                                                                                                                                                                                                                                                                                                                                                                                                                                                                                                                                                                                                                                                                                                                                                                                                     | 1:200 @ <i>F</i>       |
| DA601           | LEVEL 2 - 5 SOLAR & VENTILATION PLAN                                                                                                                                                                                                                                                                                                                                                                                                                                                                                                                                                                                                                                                                                                                                                                                                                                                                                                                                                                                                                                                                                                                                                                                                                                                                                                                                                                                                                                                                                                                                                                                                                                                                                                                                                                                                                                                                                                                                                                                                                                                                                          | 1:200 @ <i>F</i>       |
| DA602           | LEVEL 6 - 8 SOLAR & VENTILATION PLAN                                                                                                                                                                                                                                                                                                                                                                                                                                                                                                                                                                                                                                                                                                                                                                                                                                                                                                                                                                                                                                                                                                                                                                                                                                                                                                                                                                                                                                                                                                                                                                                                                                                                                                                                                                                                                                                                                                                                                                                                                                                                                          | 1:200 @ /              |
|                 |                                                                                                                                                                                                                                                                                                                                                                                                                                                                                                                                                                                                                                                                                                                                                                                                                                                                                                                                                                                                                                                                                                                                                                                                                                                                                                                                                                                                                                                                                                                                                                                                                                                                                                                                                                                                                                                                                                                                                                                                                                                                                                                               |                        |
| DA700           | 3D VIEW                                                                                                                                                                                                                                                                                                                                                                                                                                                                                                                                                                                                                                                                                                                                                                                                                                                                                                                                                                                                                                                                                                                                                                                                                                                                                                                                                                                                                                                                                                                                                                                                                                                                                                                                                                                                                                                                                                                                                                                                                                                                                                                       | NT                     |
| DA800           | POST ADAPTATION UNITS                                                                                                                                                                                                                                                                                                                                                                                                                                                                                                                                                                                                                                                                                                                                                                                                                                                                                                                                                                                                                                                                                                                                                                                                                                                                                                                                                                                                                                                                                                                                                                                                                                                                                                                                                                                                                                                                                                                                                                                                                                                                                                         | 1:200 @ <i>F</i>       |