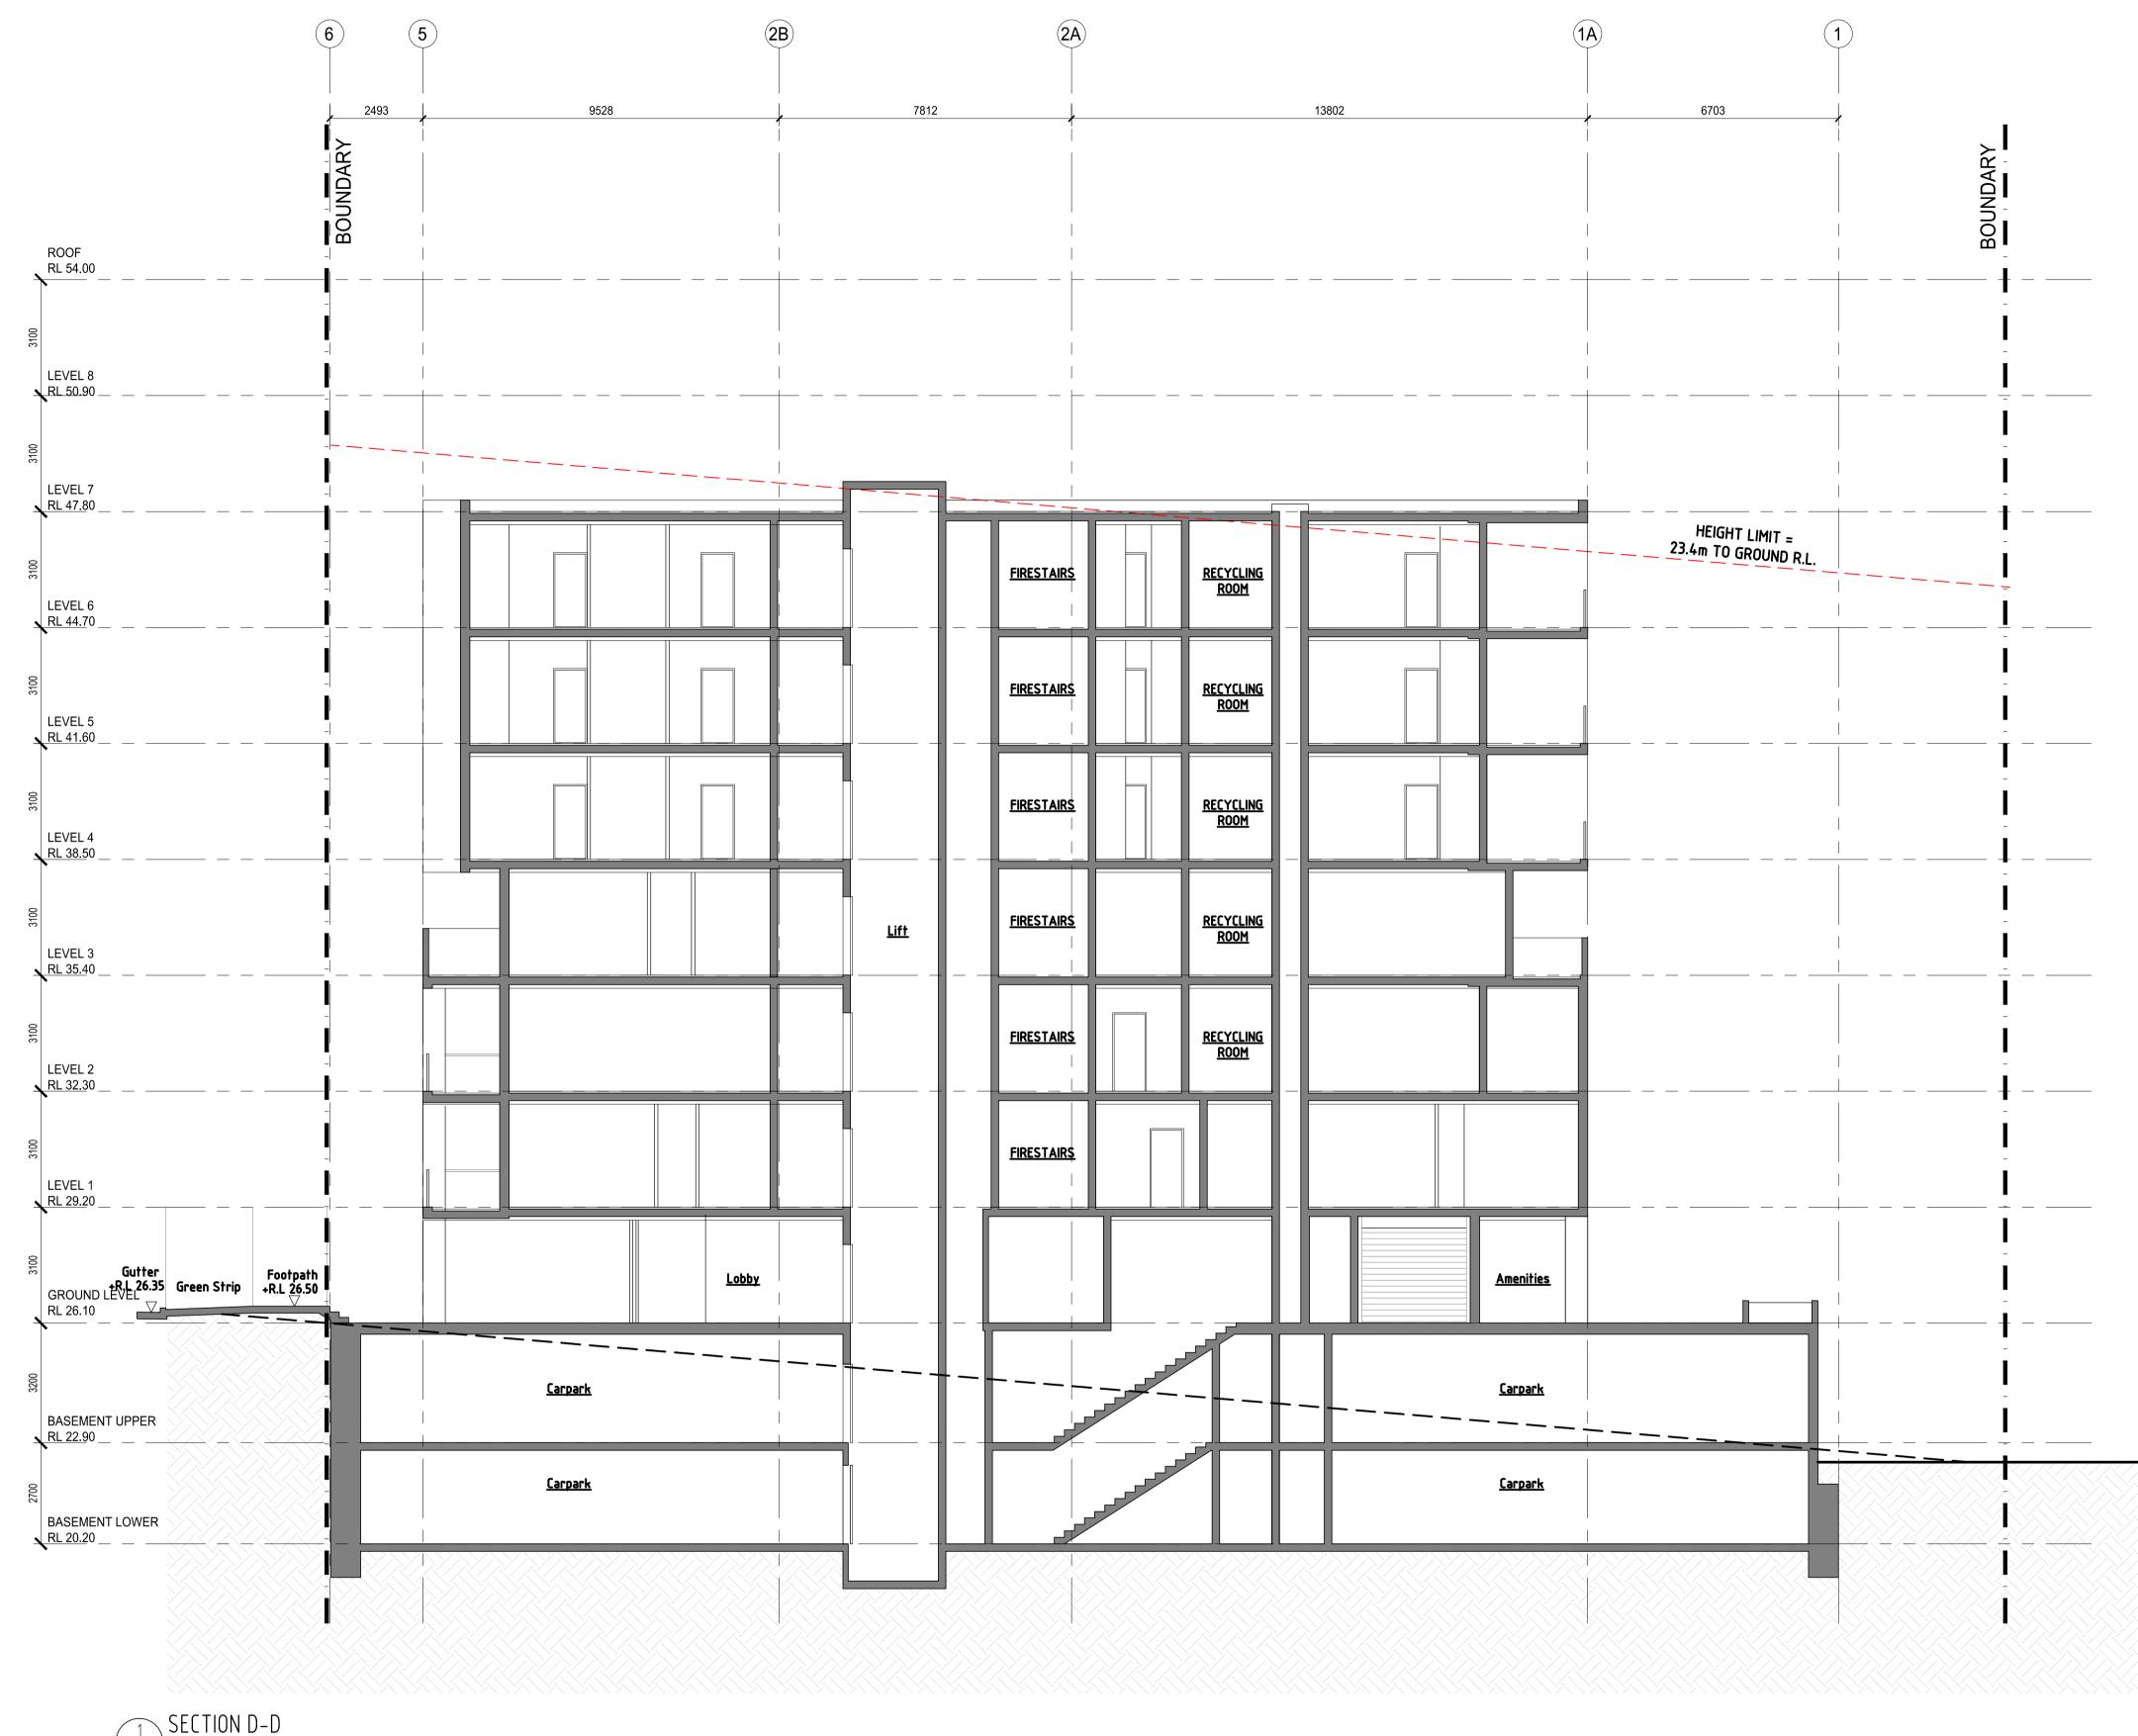

SK | Contractor orian ve                      | DA SUBMISSION  notes erify all levels and dimensions on site prior to or                                                                             |                       |
| 15128                        |           |      | checked | MB    |                                          | drawings. Figured dimensions to be used - do r                                                                                                       |                       |
| scale<br>1:100(A1),          | 1:200(A3) | dwg. | 302     | rev.  | designs, concepts<br>copyright. Other th | , details and information described in the drawi<br>nan for the purposes prescribed under the Copy<br>of any form or by any means be used or reprodu | ngs are<br>right Act, |



1 SECTION D-D
DA303 1:100





| project       |                                         |        |                |       | amendments                                                                                 |                                                                                                                          |                                |
|---------------|-----------------------------------------|--------|----------------|-------|--------------------------------------------------------------------------------------------|--------------------------------------------------------------------------------------------------------------------------|--------------------------------|
| 34-44 HI      | LL ST. (                                | GOS    | FOR