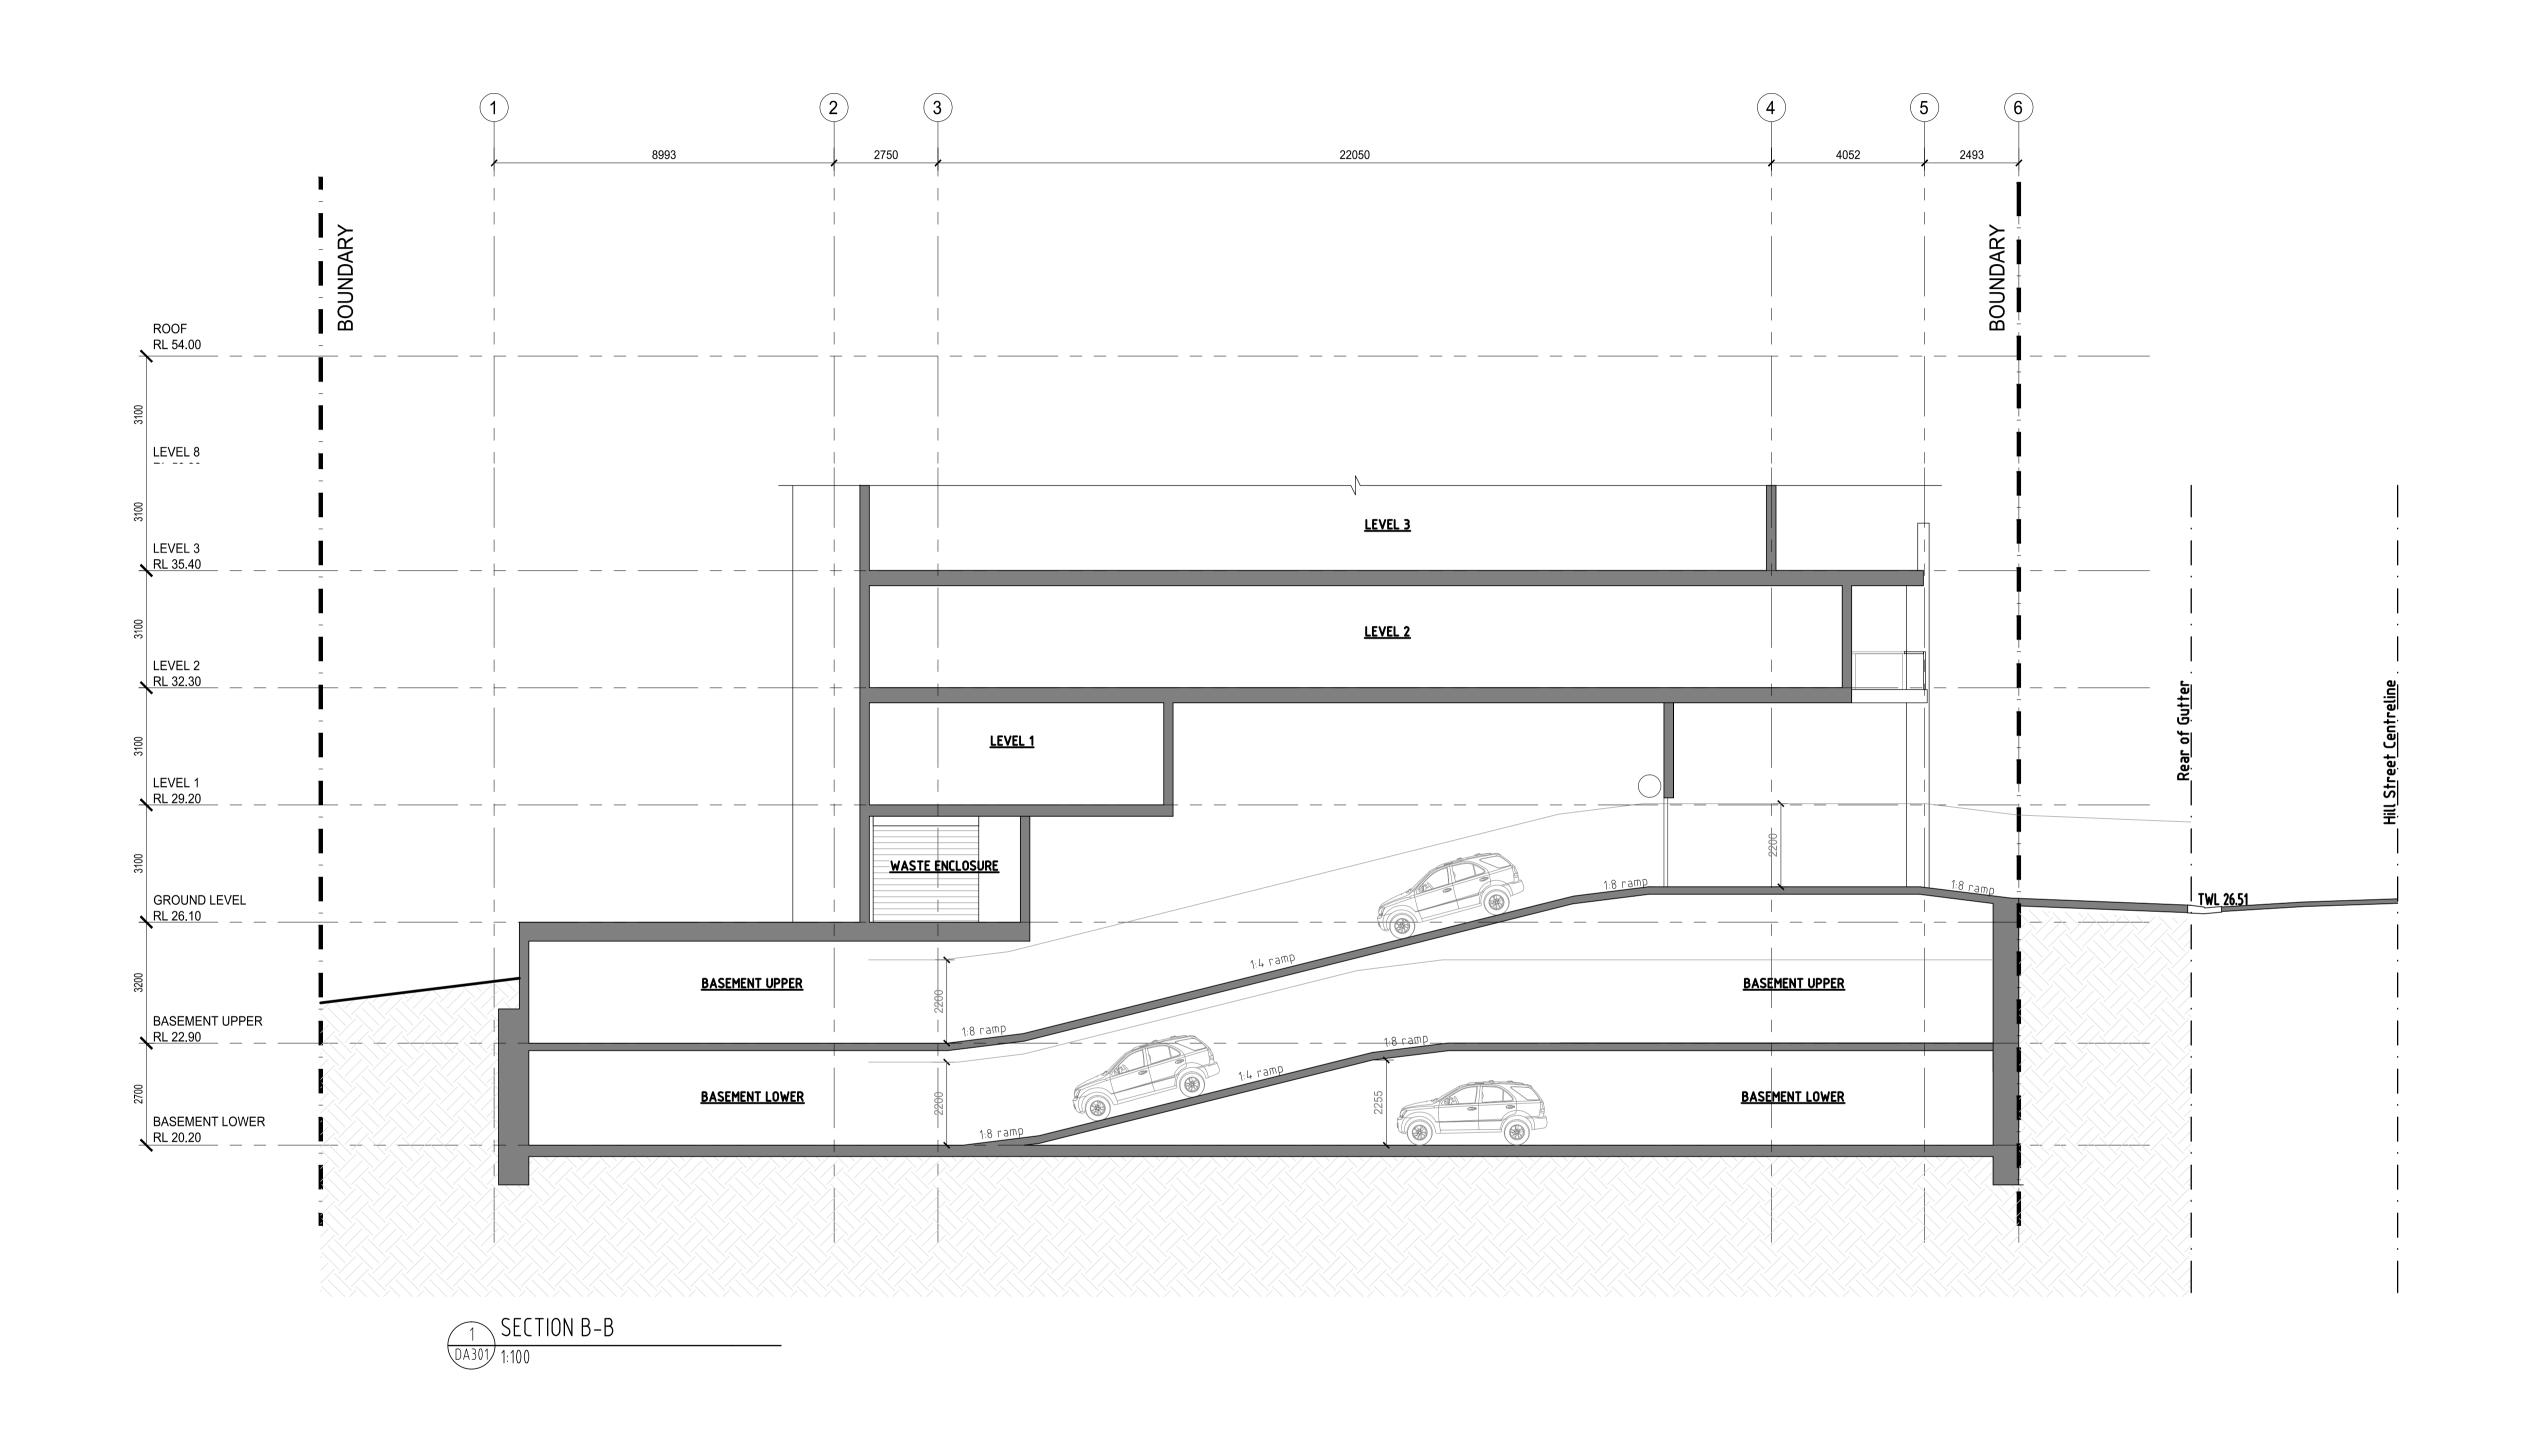

## 34-44 HILL STREET, GOSFORD APARTMENTS

| 1 - SITE PLANS  |                                                                                                                                                                                                                                                                                                                                                                                                                                                                                                                                                                                                                                                                                                                                                                                                                                                                                                                                                                                                                                                                                                                                                                                                                                                                                                                                                                                                                                                                                                                                                                                                                                                                                                                                                                                                                                                                                                                                                                                                                                                                                                                               |                        |
|-----------------|-------------------------------------------------------------------------------------------------------------------------------------------------------------------------------------------------------------------------------------------------------------------------------------------------------------------------------------------------------------------------------------------------------------------------------------------------------------------------------------------------------------------------------------------------------------------------------------------------------------------------------------------------------------------------------------------------------------------------------------------------------------------------------------------------------------------------------------------------------------------------------------------------------------------------------------------------------------------------------------------------------------------------------------------------------------------------------------------------------------------------------------------------------------------------------------------------------------------------------------------------------------------------------------------------------------------------------------------------------------------------------------------------------------------------------------------------------------------------------------------------------------------------------------------------------------------------------------------------------------------------------------------------------------------------------------------------------------------------------------------------------------------------------------------------------------------------------------------------------------------------------------------------------------------------------------------------------------------------------------------------------------------------------------------------------------------------------------------------------------------------------|------------------------|
| DA000           | COVER SHEET                                                                                                                                                                                                                                                                                                                                                                                                                                                                                                                                                                                                                                                                                                                                                                                                                                                                                                                                                                                                                                                                                                                                                                                                                                                                                                                                                                                                                                                                                                                                                                                                                                                                                                                                                                                                                                                                                                                                                                                                                                                                                                                   | NT                     |
| DA001           | SITE ANALYSYS                                                                                                                                                                                                                                                                                                                                                                                                                                                                                                                                                                                                                                                                                                                                                                                                                                                                                                                                                                                                                                                                                                                                                                                                                                                                                                                                                                                                                                                                                                                                                                                                                                                                                                                                                                                                                                                                                                                                                                                                                                                                                                                 | 1:500 @ A              |
| DA002           | CUT & FILL PLAN                                                                                                                                                                                                                                                                                                                                                                                                                                                                                                                                                                                                                                                                                                                                                                                                                                                                                                                                                                                                                                                                                                                                                                                                                                                                                                                                                                                                                                                                                                                                                                                                                                                                                                                                                                                                                                                                                                                                                                                                                                                                                                               | 1:100 @ A              |
|                 |                                                                                                                                                                                                                                                                                                                                                                                                                                                                                                                                                                                                                                                                                                                                                                                                                                                                                                                                                                                                                                                                                                                                                                                                                                                                                                                                                                                                                                                                                                                                                                                                                                                                                                                                                                                                                                                                                                                                                                                                                                                                                                                               |                        |
| 2 - FLOOR PLANS |                                                                                                                                                                                                                                                                                                                                                                                                                                                                                                                                                                                                                                                                                                                                                                                                                                                                                                                                                                                                                                                                                                                                                                                                                                                                                                                                                                                                                                                                                                                                                                                                                                                                                                                                                                                                                                                                                                                                                                                                                                                                                                                               |                        |
| DA100           | BASEMENT LOWER PLAN                                                                                                                                                                                                                                                                                                                                                                                                                                                                                                                                                                                                                                                                                                                                                                                                                                                                                                                                                                                                                                                                                                                                                                                                                                                                                                                                                                                                                                                                                                                                                                                                                                                                                                                                                                                                                                                                                                                                                                                                                                                                                                           | 1:100 @ <i>A</i>       |
| DA101           | BASEMENT UPPER PLAN                                                                                                                                                                                                                                                                                                                                                                                                                                                                                                                                                                                                                                                                                                                                                                                                                                                                                                                                                                                                                                                                                                                                                                                                                                                                                                                                                                                                                                                                                                                                                                                                                                                                                                                                                                                                                                                                                                                                                                                                                                                                                                           | 1:100 @ <i>F</i>       |
| DA102           | GROUND FLOOR + SITE PLAN                                                                                                                                                                                                                                                                                                                                                                                                                                                                                                                                                                                                                                                                                                                                                                                                                                                                                                                                                                                                                                                                                                                                                                                                                                                                                                                                                                                                                                                                                                                                                                                                                                                                                                                                                                                                                                                                                                                                                                                                                                                                                                      | 1:100 @ <i>F</i>       |
| DA103           | LEVEL 1 PLAN                                                                                                                                                                                                                                                                                                                                                                                                                                                                                                                                                                                                                                                                                                                                                                                                                                                                                                                                                                                                                                                                                                                                                                                                                                                                                                                                                                                                                                                                                                                                                                                                                                                                                                                                                                                                                                                                                                                                                                                                                                                                                                                  | 1:100 @ <i>F</i>       |
| DA104           | LEVEL 2 PLAN                                                                                                                                                                                                                                                                                                                                                                                                                                                                                                                                                                                                                                                                                                                                                                                                                                                                                                                                                                                                                                                                                                                                                                                                                                                                                                                                                                                                                                                                                                                                                                                                                                                                                                                                                                                                                                                                                                                                                                                                                                                                                                                  | 1:100 @ <i>F</i>       |
| DA105           | LEVEL 3 PLAN                                                                                                                                                                                                                                                                                                                                                                                                                                                                                                                                                                                                                                                                                                                                                                                                                                                                                                                                                                                                                                                                                                                                                                                                                                                                                                                                                                                                                                                                                                                                                                                                                                                                                                                                                                                                                                                                                                                                                                                                                                                                                                                  | 1:100 @ <i>F</i>       |
| DA106           | LEVEL 4 PLAN                                                                                                                                                                                                                                                                                                                                                                                                                                                                                                                                                                                                                                                                                                                                                                                                                                                                                                                                                                                                                                                                                                                                                                                                                                                                                                                                                                                                                                                                                                                                                                                                                                                                                                                                                                                                                                                                                                                                                                                                                                                                                                                  | 1:100 @ <i>F</i>       |
| DA107           | LEVEL 5 PLAN                                                                                                                                                                                                                                                                                                                                                                                                                                                                                                                                                                                                                                                                                                                                                                                                                                                                                                                                                                                                                                                                                                                                                                                                                                                                                                                                                                                                                                                                                                                                                                                                                                                                                                                                                                                                                                                                                                                                                                                                                                                                                                                  | 1:100 @ <i>F</i>       |
| DA108           | LAVEL 6 PLAN                                                                                                                                                                                                                                                                                                                                                                                                                                                                                                                                                                                                                                                                                                                                                                                                                                                                                                                                                                                                                                                                                                                                                                                                                                                                                                                                                                                                                                                                                                                                                                                                                                                                                                                                                                                                                                                                                                                                                                                                                                                                                                                  | 1:100 @ <i>F</i>       |
| DA109           | LEVEL 7 PLAN                                                                                                                                                                                                                                                                                                                                                                                                                                                                                                                                                                                                                                                                                                                                                                                                                                                                                                                                                                                                                                                                                                                                                                                                                                                                                                                                                                                                                                                                                                                                                                                                                                                                                                                                                                                                                                                                                                                                                                                                                                                                                                                  | 1:100 @ <i>F</i>       |
| DA110           | LAVEL 8 PLAN                                                                                                                                                                                                                                                                                                                                                                                                                                                                                                                                                                                                                                                                                                                                                                                                                                                                                                                                                                                                                                                                                                                                                                                                                                                                                                                                                                                                                                                                                                                                                                                                                                                                                                                                                                                                                                                                                                                                                                                                                                                                                                                  | 1:100 @ <i>F</i>       |
| DA111           | ROOF PLAN                                                                                                                                                                                                                                                                                                                                                                                                                                                                                                                                                                                                                                                                                                                                                                                                                                                                                                                                                                                                                                                                                                                                                                                                                                                                                                                                                                                                                                                                                                                                                                                                                                                                                                                                                                                                                                                                                                                                                                                                                                                                                                                     | 1:100 @ <i>F</i>       |
| 2 ELEVATIONS    |                                                                                                                                                                                                                                                                                                                                                                                                                                                                                                                                                                                                                                                                                                                                                                                                                                                                                                                                                                                                                                                                                                                                                                                                                                                                                                                                                                                                                                                                                                                                                                                                                                                                                                                                                                                                                                                                                                                                                                                                                                                                                                                               |                        |
| 3 - ELEVATIONS  | FACT ELEVATION                                                                                                                                                                                                                                                                                                                                                                                                                                                                                                                                                                                                                                                                                                                                                                                                                                                                                                                                                                                                                                                                                                                                                                                                                                                                                                                                                                                                                                                                                                                                                                                                                                                                                                                                                                                                                                                                                                                                                                                                                                                                                                                | 1:100 @                |
| DA200           | EAST ELEVATION                                                                                                                                                                                                                                                                                                                                                                                                                                                                                                                                                                                                                                                                                                                                                                                                                                                                                                                                                                                                                                                                                                                                                                                                                                                                                                                                                                                                                                                                                                                                                                                                                                                                                                                                                                                                                                                                                                                                                                                                                                                                                                                | 1:100 @ /              |
| DA201           | SOUTH EVATION                                                                                                                                                                                                                                                                                                                                                                                                                                                                                                                                                                                                                                                                                                                                                                                                                                                                                                                                                                                                                                                                                                                                                                                                                                                                                                                                                                                                                                                                                                                                                                                                                                                                                                                                                                                                                                                                                                                                                                                                                                                                                                                 | 1:100 @ /              |
| DA202           | WEST ELEVATION                                                                                                                                                                                                                                                                                                                                                                                                                                                                                                                                                                                                                                                                                                                                                                                                                                                                                                                                                                                                                                                                                                                                                                                                                                                                                                                                                                                                                                                                                                                                                                                                                                                                                                                                                                                                                                                                                                                                                                                                                                                                                                                | 1:100 @ /              |
| DA203           | NORTH ELEVATION                                                                                                                                                                                                                                                                                                                                                                                                                                                                                                                                                                                                                                                                                                                                                                                                                                                                                                                                                                                                                                                                                                                                                                                                                                                                                                                                                                                                                                                                                                                                                                                                                                                                                                                                                                                                                                                                                                                                                                                                                                                                                                               | 1:100 @ A              |
| DA204<br>DA205  | NORTH EASEMENT ELEVATION SOUTH EASEMENT ELEVATION                                                                                                                                                                                                                                                                                                                                                                                                                                                                                                                                                                                                                                                                                                                                                                                                                                                                                                                                                                                                                                                                                                                                                                                                                                                                                                                                                                                                                                                                                                                                                                                                                                                                                                                                                                                                                                                                                                                                                                                                                                                                             | 1:100 @ /<br>1:100 @ / |
| DAZOO           | OCCUPATION CONTRACTOR |                        |
| 4 - SECTIONS    |                                                                                                                                                                                                                                                                                                                                                                                                                                                                                                                                                                                                                                                                                                                                                                                                                                                                                                                                                                                                                                                                                                                                                                                                                                                                                                                                                                                                                                                                                                                                                                                                                                                                                                                                                                                                                                                                                                                                                                                                                                                                                                                               |                        |
| DA300           | SECTION A-A                                                                                                                                                                                                                                                                                                                                                                                                                                                                                                                                                                                                                                                                                                                                                                                                                                                                                                                                                                                                                                                                                                                                                                                                                                                                                                                                                                                                                                                                                                                                                                                                                                                                                                                                                                                                                                                                                                                                                                                                                                                                                                                   | 1:100 @ /              |
| DA301           | SECTION B-B                                                                                                                                                                                                                                                                                                                                                                                                                                                                                                                                                                                                                                                                                                                                                                                                                                                                                                                                                                                                                                                                                                                                                                                                                                                                                                                                                                                                                                                                                                                                                                                                                                                                                                                                                                                                                                                                                                                                                                                                                                                                                                                   | 1:100 @ /              |
| DA302           | SECTION C-C                                                                                                                                                                                                                                                                                                                                                                                                                                                                                                                                                                                                                                                                                                                                                                                                                                                                                                                                                                                                                                                                                                                                                                                                                                                                                                                                                                                                                                                                                                                                                                                                                                                                                                                                                                                                                                                                                                                                                                                                                                                                                                                   | 1:100 @ /              |
| DA303           | SECTION D-D                                                                                                                                                                                                                                                                                                                                                                                                                                                                                                                                                                                                                                                                                                                                                                                                                                                                                                                                                                                                                                                                                                                                                                                                                                                                                                                                                                                                                                                                                                                                                                                                                                                                                                                                                                                                                                                                                                                                                                                                                                                                                                                   | 1:100 @ /              |
| DA304           | SECTION E-E                                                                                                                                                                                                                                                                                                                                                                                                                                                                                                                                                                                                                                                                                                                                                                                                                                                                                                                                                                                                                                                                                                                                                                                                                                                                                                                                                                                                                                                                                                                                                                                                                                                                                                                                                                                                                                                                                                                                                                                                                                                                                                                   | 1:100 @ /              |
| 5 - SHADOW DIAC | SRAM                                                                                                                                                                                                                                                                                                                                                                                                                                                                                                                                                                                                                                                                                                                                                                                                                                                                                                                                                                                                                                                                                                                                                                                                                                                                                                                                                                                                                                                                                                                                                                                                                                                                                                                                                                                                                                                                                                                                                                                                                                                                                                                          |                        |
| DA400           | SHADOW DIAGRAM                                                                                                                                                                                                                                                                                                                                                                                                                                                                                                                                                                                                                                                                                                                                                                                                                                                                                                                                                                                                                                                                                                                                                                                                                                                                                                                                                                                                                                                                                                                                                                                                                                                                                                                                                                                                                                                                                                                                                                                                                                                                                                                | NT                     |
|                 |                                                                                                                                                                                                                                                                                                                                                                                                                                                                                                                                                                                                                                                                                                                                                                                                                                                                                                                                                                                                                                                                                                                                                                                                                                                                                                                                                                                                                                                                                                                                                                                                                                                                                                                                                                                                                                                                                                                                                                                                                                                                                                                               |                        |
| 6 - FSR PLANS   |                                                                                                                                                                                                                                                                                                                                                                                                                                                                                                                                                                                                                                                                                                                                                                                                                                                                                                                                                                                                                                                                                                                                                                                                                                                                                                                                                                                                                                                                                                                                                                                                                                                                                                                                                                                                                                                                                                                                                                                                                                                                                                                               | 4.000.0                |
| DA500           | GROUND - LEVEL 1 FSR PLAN                                                                                                                                                                                                                                                                                                                                                                                                                                                                                                                                                                                                                                                                                                                                                                                                                                                                                                                                                                                                                                                                                                                                                                                                                                                                                                                                                                                                                                                                                                                                                                                                                                                                                                                                                                                                                                                                                                                                                                                                                                                                                                     | 1:200 @ /              |
| DA501           | LEVEL 2 - 5 FSR PLAN                                                                                                                                                                                                                                                                                                                                                                                                                                                                                                                                                                                                                                                                                                                                                                                                                                                                                                                                                                                                                                                                                                                                                                                                                                                                                                                                                                                                                                                                                                                                                                                                                                                                                                                                                                                                                                                                                                                                                                                                                                                                                                          | 1:200 @ A              |
| DA502           | LEVEL 6 - 8 FSR PLAN                                                                                                                                                                                                                                                                                                                                                                                                                                                                                                                                                                                                                                                                                                                                                                                                                                                                                                                                                                                                                                                                                                                                                                                                                                                                                                                                                                                                                                                                                                                                                                                                                                                                                                                                                                                                                                                                                                                                                                                                                                                                                                          | 1:200 @ /              |
| 7 - SOLAR & VEN | TILATION PLANS                                                                                                                                                                                                                                                                                                                                                                                                                                                                                                                                                                                                                                                                                                                                                                                                                                                                                                                                                                                                                                                                                                                                                                                                                                                                                                                                                                                                                                                                                                                                                                                                                                                                                                                                                                                                                                                                                                                                                                                                                                                                                                                |                        |
| DA600           | GROUND - LEVEL 1 SOLAR & VENTILATION PLAN                                                                                                                                                                                                                                                                                                                                                                                                                                                                                                                                                                                                                                                                                                                                                                                                                                                                                                                                                                                                                                                                                                                                                                                                                                                                                                                                                                                                                                                                                                                                                                                                                                                                                                                                                                                                                                                                                                                                                                                                                                                                                     | 1:200 @ <i>F</i>       |
| DA601           | LEVEL 2 - 5 SOLAR & VENTILATION PLAN                                                                                                                                                                                                                                                                                                                                                                                                                                                                                                                                                                                                                                                                                                                                                                                                                                                                                                                                                                                                                                                                                                                                                                                                                                                                                                                                                                                                                                                                                                                                                                                                                                                                                                                                                                                                                                                                                                                                                                                                                                                                                          | 1:200 @ <i>F</i>       |
| DA602           | LEVEL 6 - 8 SOLAR & VENTILATION PLAN                                                                                                                                                                                                                                                                                                                                                                                                                                                                                                                                                                                                                                                                                                                                                                                                                                                                                                                                                                                                                                                                                                                                                                                                                                                                                                                                                                                                                                                                                                                                                                                                                                                                                                                                                                                                                                                                                                                                                                                                                                                                                          | 1:200 @ /              |
|                 |                                                                                                                                                                                                                                                                                                                                                                                                                                                                                                                                                                                                                                                                                                                                                                                                                                                                                                                                                                                                                                                                                                                                                                                                                                                                                                                                                                                                                                                                                                                                                                                                                                                                                                                                                                                                                                                                                                                                                                                                                                                                                                                               |                        |
| DA700           | 3D VIEW                                                                                                                                                                                                                                                                                                                                                                                                                                                                                                                                                                                                                                                                                                                                                                                                                                                                                                                                                                                                                                                                                                                                                                                                                                                                                                                                                                                                                                                                                                                                                                                                                                                                                                                                                                                                                                                                                                                                                                                                                                                                                                                       | NT                     |
| DA800           | POST ADAPTATION UNITS                                                                                                                                                                                                                                                                                                                                                                                                                                                                                                                                                                                                                                                                                                                                                                                                                                                                                                                                                                                                                                                                                                                                                                                                                                                                                                                                                                                                                                                                                                                                                                                                                                                                                                                                                                                                                                                                                                                                                                                                                                                                                                         | 1:200 @ <i>F</i>       |